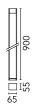

### Mountings Lamp category I FD Ground Power (W) Environment Outdoor wet location 11 CCT (K) 4000K CRI 80 Net lumen (lm) 325 Optical Lighting type Direct LED type Power LED 90 76 Light distribution Asymmetric Optical type Asymmetric Beam angle (°) 45 λO ٨ſ Beam angle C90-270 (°) 20 30° 379 cd 30 Luminous flux luminaire 325 lm Electrical Frequency (Hz) 50-60 Emergency Without Voltage (V) 220-240 Insulation class Ш Dimmable Yes Integrated Driver Dimmable 1-10V Driver type Physical Color Grey Orientation Fixed Weight (kg) 1.95