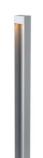

## Klein Pro H 900 mm Dimmable 1-10V Grey

F002B40B006.A - Grey

The body of Klein Pro bollard is made of extruded aluminium, base and diffuser in die-cast aluminium EN AB-47100 with a low copper content.