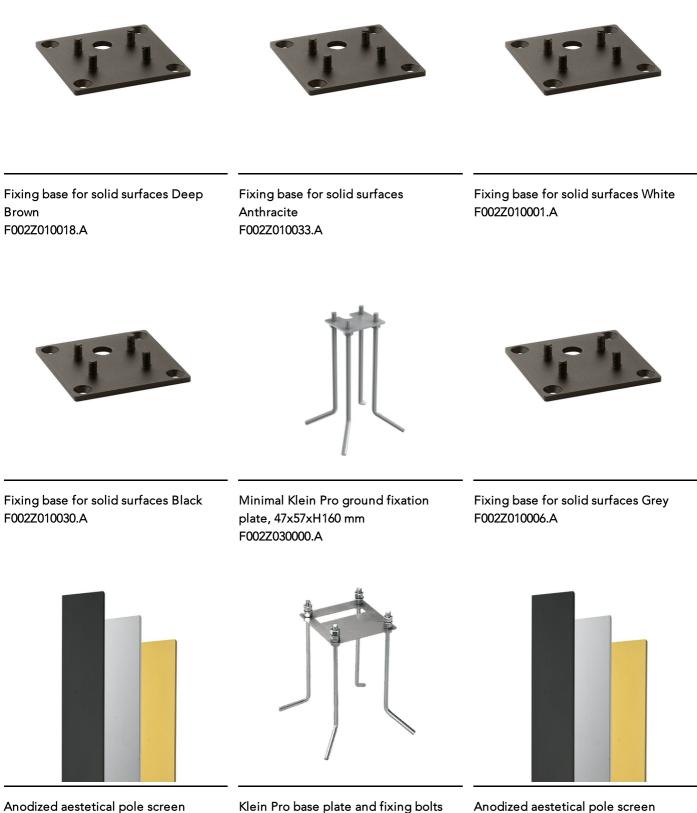

Klein Pro base plate and fixing bolts Anodized Natural F002Z050070

Anodized aestetical pole screen

85x85xH160 mm

F002Z020000

Anodized Gold

F002Z050073

Anodized aestetical pole screen Anodized Black F002Z050071