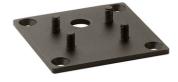

Fixing base for solid surfaces Anthracite F002Z010033.A

Fixing base for solid surfaces White F002Z010001.A

Fixing base for solid surfaces Black F002Z010030.A

Minimal Klein Pro ground fixation plate, 47x57xH160 mm F002Z030000.A

Fixing base for solid surfaces Grey F002Z010006.A

Anodized aestetical pole screen Anodized Gold F002Z050073

Klein Pro base plate and fixing bolts 85x85xH160 mm F002Z020000