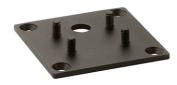

Fixing base for solid surfaces Grey F002Z010006.A

Anodized aestetical pole screen Anodized Gold F002Z050073

Klein Pro base plate and fixing bolts 85x85xH160 mm F002Z020000