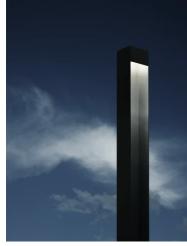

# Klein Pro H 900 mm Dimmable 1-10V Forest Green

F002B40B012.A - Forest Green

The body of Klein Pro bollard is made of extruded aluminium, base and diffuser in die-cast aluminium EN AB-47100 with a low copper content.