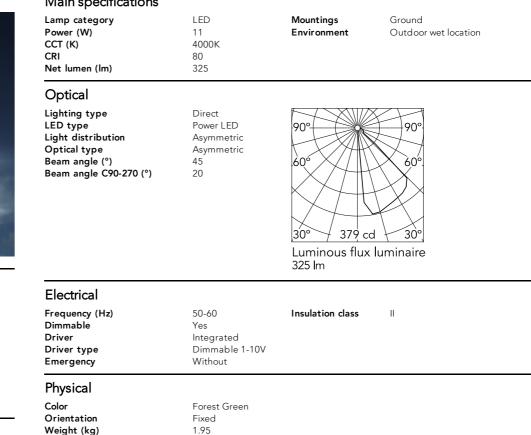

ro H 900 mm Dimmable 1-10V Forest Green

F002B40B012.A - Forest Green

The body of Klein Pro bollard is made of extruded aluminium, base and diffuser in die-cast aluminium EN AB-47100 with a low copper content.

High-resistance coating: the external coating is applied with a double layer with epoxy powders according to the QUALICOAT standard. The first layer of epoxy powder gives chemical and mechanical resistance, the second finishing layer of polyester powder ensures resistance.

Also available in anodized finishes.

Klein Pro is compatible with existing "Klein" fixing plate.

220-240V power supply integrated. Solid surface or ground installation accessories to be ordered separately. Each luminaire is equipped with 1000 mm lenght outgoing cable and a wiring kit.

## Main specifications



#### Note

During the installation and the maintenance of the fixtures it is important to be careful and avoid damages on the paint coating.

Damages on the coating exposed to outdoor conditions or water, could cause corrosion.

Chemical substances affect the anticorrosion covering protection.

For LED fixtures, there is evidence that most of the damages are connected to electrical effects related to the insulations, which cause destructive electrical discharges

These effects are frequently caused by:

• over voltage coming from the mains' network where fixture is connected.

• electrostatic discharge (ESD) coming from the environment.

The use of a protective device against the overvoltage on the electrical installation is warmly suggest this helps to reduce the intensity of some of th