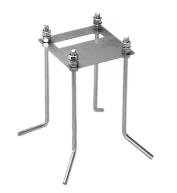

Fixing base for solid surfaces Anthracite F002Z010033.A

Fixing base for solid surfaces White F002Z010001.A

Fixing base for solid surfaces Black F002Z010030.A

Minimal Klein Pro ground fixation plate, 47x57xH160 mm F002Z030000.A