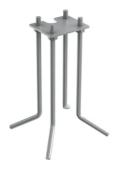

Fixing base for solid surfaces Grey F002Z010006.A

Anodized aestetical pole screen Anodized Gold F002Z050073

Klein Pro base plate and fixing bolts 85x85xH160 mm F002Z020000