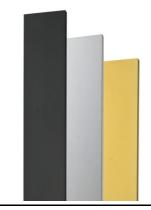

## Klein Pro H 900 mm Dimmable 1-10V Forest Green

Anodized aestetical pole screen Anodized Natural F002Z050070

Anodized aestetical pole screen Anodized Black F002Z050071

Fixing base for solid surfaces Deep Brown F002Z010018.A

Fixing base for solid surfaces Grey F002Z010006.A

Anodized aestetical pole screen Anodized Gold F002Z050073

Klein Pro base plate and fixing bolts 85x85xH160 mm F002Z020000