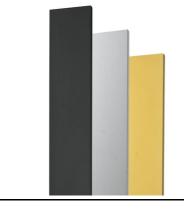

## Klein Pro H 900 mm Dimmable 1-10V Forest Green

Anodized aestetical pole screen Anodized Natural F002Z050070

Anodized aestetical pole screen Anodized Black F002Z050071

Fixing base for solid surfaces Deep Brown F002Z010018.A

Fixing base for solid surfaces Grey F002Z010006.A

Anodized aestetical pole screen Anodized Gold F002Z050073

Klein Pro base plate and fixing bolts 85x85xH160 mm F002Z020000