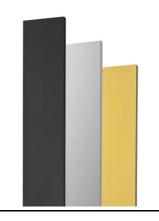

## Klein Pro H 900 mm Dimmable 1-10V Forest Green

Anodized aestetical pole screen Anodized Natural F002Z050070

Anodized aestetical pole screen Anodized Black F002Z050071

Fixing base for solid surfaces Deep Brown F002Z010018.A

Fixing base for solid surfaces Grey F002Z010006.A

Anodized aestetical pole screen Anodized Gold F002Z050073

Klein Pro base plate and fixing bolts 85x85xH160 mm F002Z020000