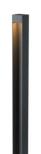

## Klein Pro H 900 mm Dimmable 1-10V Anodized Black

F002B31B071.A - Anodized Black

The body of Klein Pro bollard is made of extruded aluminium, base and diffuser in die-cast aluminium EN AB-47100 with a low copper content.

Also available in anodized finishes.

Klein Pro is compatible with existing "Klein" fixing plate.

220-240V power supply integrated. Solid surface or ground installation accessories to be ordered separately. Each luminaire is equipped with 1000 mm lenght outgoing cable and a wiring kit.