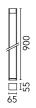

## Klein Pro H 900 mm Dimmable 1-10V Anodized Black

F002B31B071.A - Anodized Black

The body of Klein Pro bollard is made of extruded aluminium, base and diffuser in die-cast aluminium EN AB-47100 with a low copper content.

#### Main specifications

| Main specifications                                                                                                    |                                                             |                                                     |                                |
|------------------------------------------------------------------------------------------------------------------------|-------------------------------------------------------------|-----------------------------------------------------|--------------------------------|
| Lamp category<br>Power (W)<br>CCT (K)<br>CRI<br>Net lumen (Im)                                                         | LED<br>11<br>3000K<br>80<br>304                             | Mountings<br>Environment                            | Ground<br>Outdoor wet location |
| Optical<br>Lighting type<br>LED type<br>Light distribution<br>Optical type<br>Beam angle (°)<br>Beam angle C90-270 (°) | Direct<br>Power LED<br>Asymmetric<br>Asymmetric<br>45<br>20 | 90°<br>60°<br>30° 355 cc<br>Luminous flux<br>304 lm |                                |
| Electrical                                                                                                             |                                                             |                                                     |                                |
| Frequency (Hz)<br>Voltage (V)<br>Dimmable<br>Driver<br>Driver type                                                     | 50-60<br>220-240<br>Yes<br>Integrated<br>Dimmable 1-10V     | Emergency<br>Insulation class                       | Without<br>II                  |
| Physical                                                                                                               |                                                             |                                                     |                                |
| Color<br>Orientation<br>Weight (kg)                                                                                    | Anodized Black<br>Fixed<br>1.95                             |                                                     |                                |
|                                                                                                                        |                                                             |                                                     |                                |