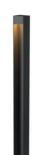

## Klein Pro H 900 mm Dali Black

F002B40D030.A - Black

The body of Klein Pro bollard is made of extruded aluminium, base and diffuser in die-cast aluminium EN AB-47100 with a low copper content.

High-resistance coating: the external coating is applied with a double layer with epoxy powders according to the QUALICOAT standard. The first layer of epoxy powder gives chemical and mechanical resistance, the second finishing layer of polyester powder ensures resistance.

Also available in anodized finishes.

Main specifications

Klein Pro is compatible with existing "Klein" fixing plate.

220-240V power supply integrated. Solid surface or ground installation accessories to be ordered separately. Each luminaire is equipped with 1000 mm lenght outgoing cable and a wiring kit.