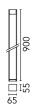

## Klein Pro H 900 mm Dali Black

F002B40D030.A - Black

The body of Klein Pro bollard is made of extruded aluminium, base and diffuser in die-cast aluminium EN AB-47100 with a low copper content.

High-resistance coating: the external coating is applied with a double layer with epoxy powders according to the QUALICOAT standard. The first layer of epoxy powder gives chemical and mechanical resistance, the second finishing layer of polyester powder ensures resistance.

Also available in anodized finishes.

Main specifications

Klein Pro is compatible with existing "Klein" fixing plate.

220-240V power supply integrated. Solid surface or ground installation accessories to be ordered separately. Each luminaire is equipped with 1000 mm lenght outgoing cable and a wiring kit.