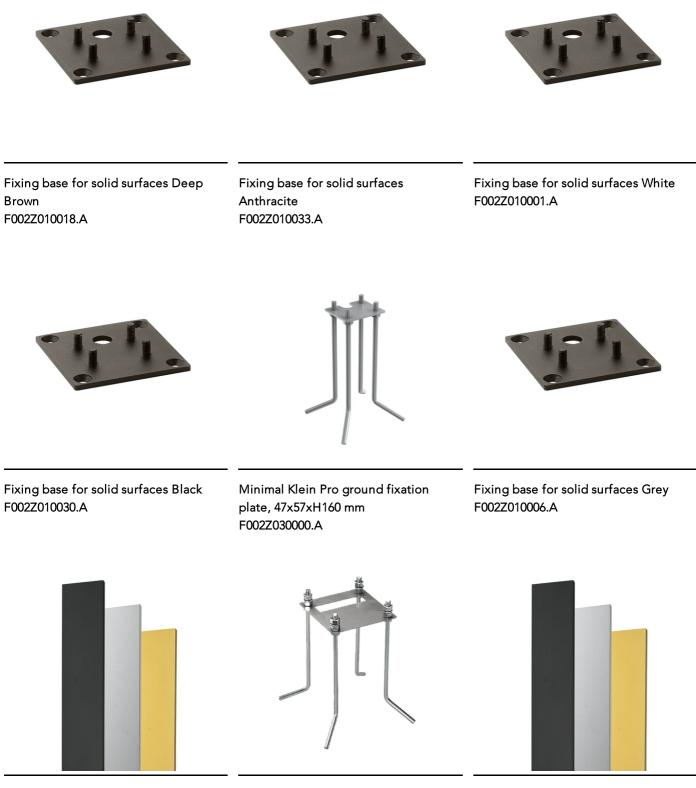

Also available in anodized finishes.

Main specifications

Klein Pro is compatible with existing "Klein" fixing plate.

220-240V power supply integrated. Solid surface or ground installation accessories to be ordered separately. Each luminaire is equipped with 1000 mm lenght outgoing cable and a wiring kit.

## Klein Pro H 900 mm Dali Black

Anodized aestetical pole screenKleinAnodized Gold85x85F002Z050073F002Z

Klein Pro base plate and fixing bolts 85x85xH160 mm F002Z020000

Anodized aestetical pole screen Anodized Natural F002Z050070

Anodized aestetical pole screen Anodized Black F002Z050071