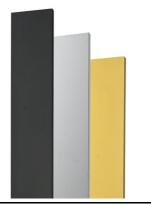

## Klein Pro H 900 mm Dali Black

Anodized aestetical pole screenKleinAnodized Gold85x85F002Z050073F002Z

Klein Pro base plate and fixing bolts 85x85xH160 mm F002Z020000

Anodized aestetical pole screen Anodized Natural F002Z050070

Anodized aestetical pole screen Anodized Black F002Z050071