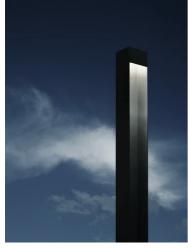

#### Klein Pro H 900 mm Dali Anthracite

F002B30D033.A - Anthracite

The body of Klein Pro bollard is made of extruded aluminium, base and diffuser in die-cast aluminium EN AB-47100 with a low copper content.

Also available in anodized finishes.

Klein Pro is compatible with existing "Klein" fixing plate.

220-240V power supply integrated. Solid surface or ground installation accessories to be ordered separately. Each luminaire is equipped with 1000 mm lenght outgoing cable and a wiring kit.