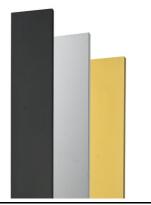

## Klein Pro H 900 mm Dali Anthracite

Anodized aestetical pole screen Anodized Natural F002Z050070

85x85xH160 mm

F002Z020000

Anodized Gold

F002Z050073

Anodized aestetical pole screen Anodized Black F002Z050071