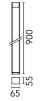

#### Klein Pro H 900 mm Dali Anthracite

F002B30D033.A - Anthracite

The body of Klein Pro bollard is made of extruded aluminium, base and diffuser in die-cast aluminium EN AB-47100 with a low copper content.