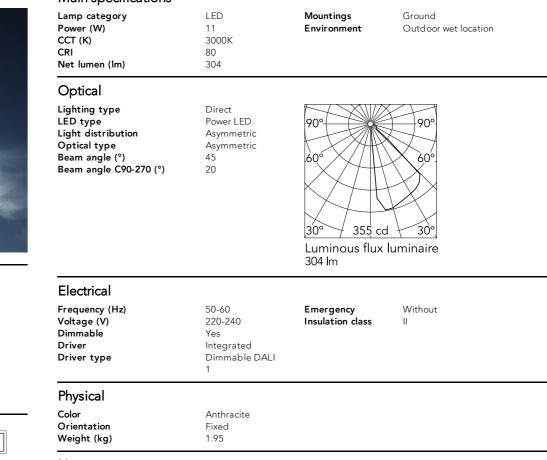

#### Klein Pro H 900 mm Dali Anthracite

F002B30D033.A - Anthracite

The body of Klein Pro bollard is made of extruded aluminium, base and diffuser in die-cast aluminium EN AB-47100 with a low copper content.

High-resistance coating: the external coating is applied with a double layer with epoxy powders according to the QUALICOAT standard. The first layer of epoxy powder gives chemical and mechanical resistance, the second finishing layer of polyester powder ensures resistance.

Also available in anodized finishes.

Klein Pro is compatible with existing "Klein" fixing plate.

220-240V power supply integrated. Solid surface or ground installation accessories to be ordered separately. Each luminaire is equipped with 1000 mm lenght outgoing cable and a wiring kit.

### Main specifications



#### Note

During the installation and the maintenance of the fixtures it is important to be careful and avoid damages on the paint coating.

Damages on the coating exposed to outdoor conditions or water, could cause corrosion.

Chemical substances affect the anticorrosion covering protection.

For LED fixtures, there is evidence that most of the damages are connected to electrical effects related to the insulations, which cause destructive electrical discharges

These effects are frequently caused by:

• over voltage coming from the mains' network where fixture is connected.

• electrostatic discharge (ESD) coming from the environment.

The use of a protective device against the overvoltage on the electrical installation is warmly suggest this helps to reduce the intensity of some of th