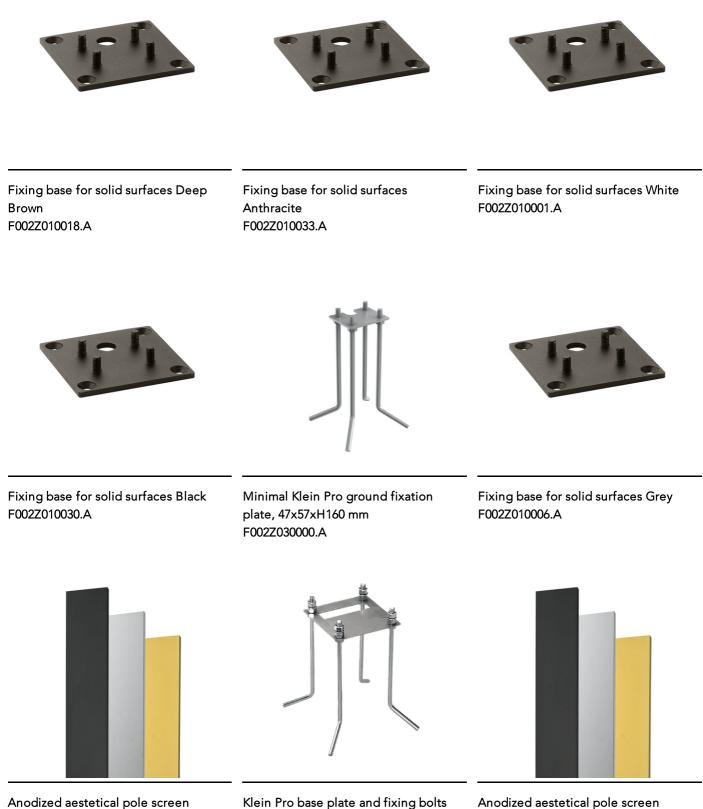

## Klein Pro H 900 mm Dali Anthracite

Anodized aestetical pole screen Anodized Natural F002Z050070

85x85xH160 mm

F002Z020000

Anodized Gold

F002Z050073

Anodized aestetical pole screen Anodized Black F002Z050071