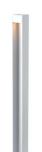

## Klein Pro H 900 mm Dali Anodized Natural

F002B31D070.A - Natural

The body of Klein Pro bollard is made of extruded aluminium, base and diffuser in die-cast aluminium EN AB-47100 with a low copper content.