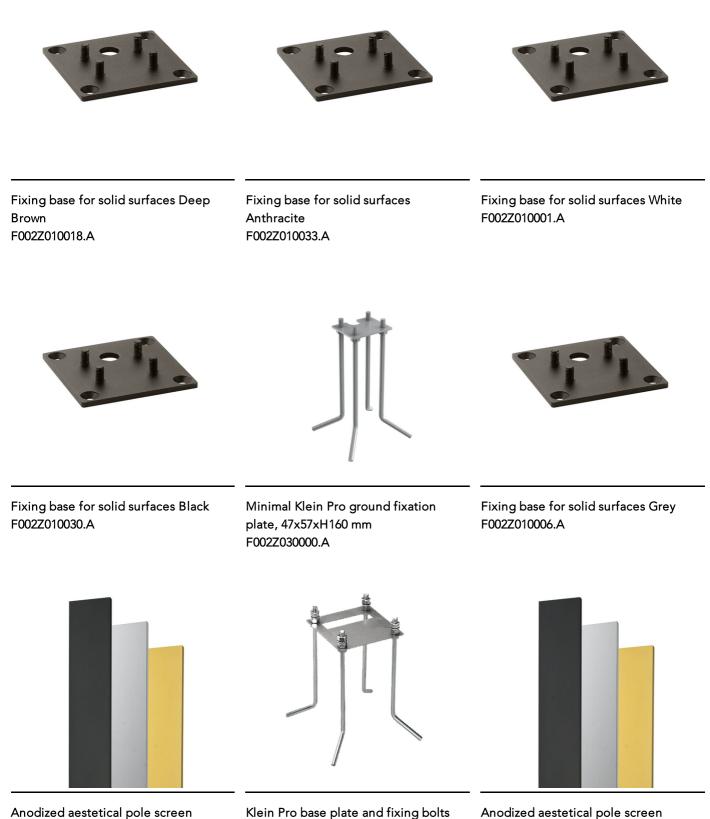

Anodized aestetical pole screen Anodized Natural F002Z050070

85x85xH160 mm

F002Z020000

Anodized Gold

F002Z050073

Anodized aestetical pole screen Anodized Black F002Z050071