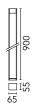

## Klein Pro H 900 mm Dali Anodized Natural

F002B31D070.A - Natural

The body of Klein Pro bollard is made of extruded aluminium, base and diffuser in die-cast aluminium EN AB-47100 with a low copper content.