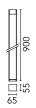

## Klein Pro H 900 mm Dali Anodized Black

F002B21D071.A - Anodized Black

The body of Klein Pro bollard is made of extruded aluminium, base and diffuser in die-cast aluminium EN AB-47100 with a low copper content.

Also available in anodized finishes.

Klein Pro is compatible with existing "Klein" fixing plate.

220-240V power supply integrated. Solid surface or ground installation accessories to be ordered separately. Each luminaire is equipped with 1000 mm lenght outgoing cable and a wiring kit.