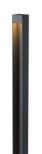

## Klein Pro H 900 mm Dali Anodized Black

F002B21D071.A - Anodized Black

The body of Klein Pro bollard is made of extruded aluminium, base and diffuser in die-cast aluminium EN AB-47100 with a low copper content.

Also available in anodized finishes.

Klein Pro is compatible with existing "Klein" fixing plate.

220-240V power supply integrated. Solid surface or ground installation accessories to be ordered separately. Each luminaire is equipped with 1000 mm lenght outgoing cable and a wiring kit.