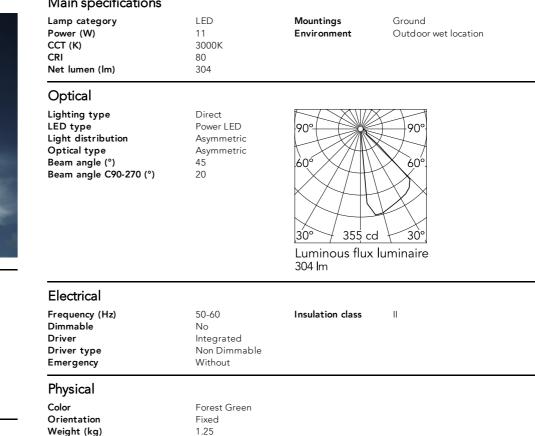

Pro H 600 mm Non Dimmable Forest Green

F002A30A012.A - Forest Green

The body of Klein Pro bollard is made of extruded aluminium, base and diffuser in die-cast aluminium EN AB-47100 with a low copper content.

High-resistance coating: the external coating is applied with a double layer with epoxy powders according to the QUALICOAT standard. The first layer of epoxy powder gives chemical and mechanical resistance, the second finishing layer of polyester powder ensures resistance.

Also available in anodized finishes.

Klein Pro is compatible with existing "Klein" fixing plate.

220-240V power supply integrated. Solid surface or ground installation accessories to be ordered separately. Each luminaire is equipped with 1000 mm lenght outgoing cable and a wiring kit.

## Main specifications



CE 07

## Note

During the installation and the maintenance of the fixtures it is important to be careful and avoid damages on the paint coating.

Damages on the coating exposed to outdoor conditions or water, could cause corrosion.

Chemical substances affect the anticorrosion covering protection.

For LED fixtures, there is evidence that most of the damages are connected to electrical effects related to the insulations, which cause destructive electrical discharges

These effects are frequently caused by:

• over voltage coming from the mains' network where fixture is connected.

• electrostatic discharge (ESD) coming from the environment.

The use of a protective device against the overvoltage on the electrical installation is warmly suggest this helps to reduce the intensity of some