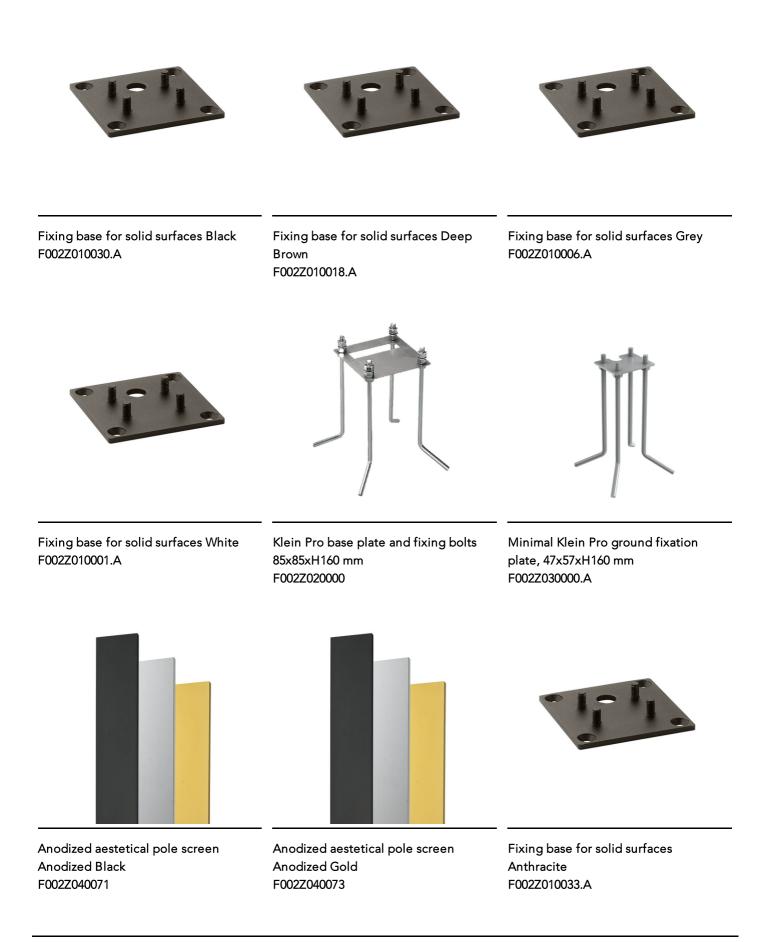

Also available in anodized finishes.

Klein Pro is compatible with existing "Klein" fixing plate.

220-240V power supply integrated. Solid surface or ground installation accessories to be ordered separately. Each luminaire is equipped with 1000 mm lenght outgoing cable and a wiring kit.