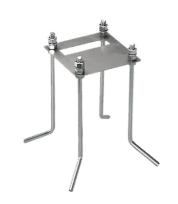

## Klein Pro H 600 mm Non Dimmable Forest Green

Klein Pro base plate and fixing bolts 85x85xH160 mm F002Z020000

Minimal Klein Pro ground fixation plate, 47x57xH160 mm F002Z030000.A

Anodized aestetical pole screen Anodized Black F002Z040071