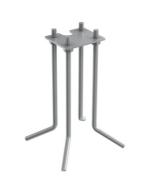

## Klein Pro H 600 mm Non Dimmable Forest Green

Klein Pro base plate and fixing bolts 85x85xH160 mm F002Z020000

Minimal Klein Pro ground fixation plate, 47x57xH160 mm F002Z030000.A

Anodized aestetical pole screen Anodized Black F002Z040071