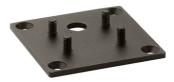

## Klein Pro H 600 mm Non Dimmable Forest Green

Klein Pro base plate and fixing bolts 85x85xH160 mm F002Z020000

Minimal Klein Pro ground fixation plate, 47x57xH160 mm F002Z030000.A

Anodized aestetical pole screen Anodized Black F002Z040071