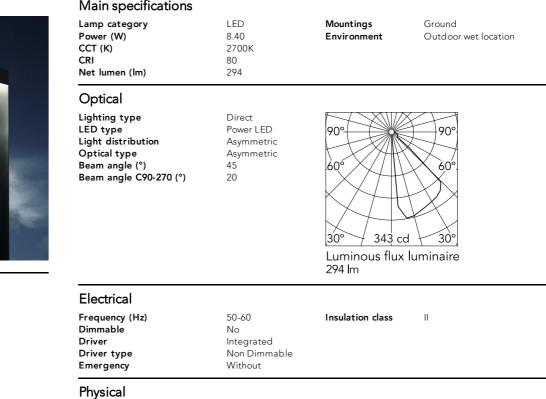

## Main specifications

| VE7       | IP | IK |  |
|-----------|----|----|--|
| $\square$ | 66 | 07 |  |