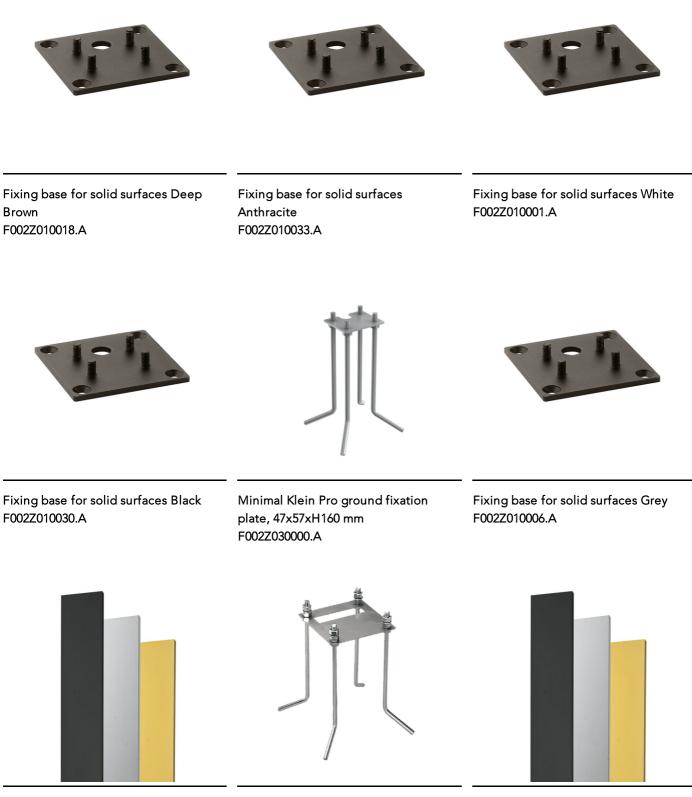

Also available in anodized finishes.

Klein Pro is compatible with existing "Klein" fixing plate.

220-240V power supply integrated. Solid surface or ground installation accessories to be ordered separately. Each luminaire is equipped with 1000 mm lenght outgoing cable and a wiring kit.

Anodized aestetical pole screen Anodized Gold F002Z040073

Klein Pro base plate and fixing bolts 85x85xH160 mm F002Z020000

Anodized aestetical pole screen Anodized Natural F002Z040070

Anodized aestetical pole screen Anodized Black F002Z040071