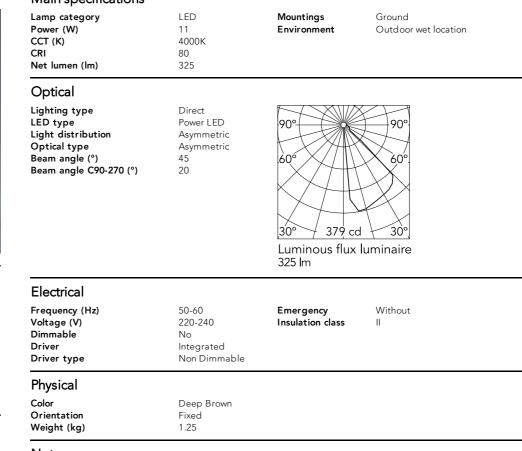

lein Pro H 600 mm Non Dimmable Deep Brown

F002A40A018.A - Deep Brown

The body of Klein Pro bollard is made of extruded aluminium, base and diffuser in die-cast aluminium EN AB-47100 with a low copper content.

High-resistance coating: the external coating is applied with a double layer with epoxy powders according to the QUALICOAT standard. The first layer of epoxy powder gives chemical and mechanical resistance, the second finishing layer of polyester powder ensures resistance.

Also available in anodized finishes.

Klein Pro is compatible with existing "Klein" fixing plate.

220-240V power supply integrated. Solid surface or ground installation accessories to be ordered separately. Each luminaire is equipped with 1000 mm lenght outgoing cable and a wiring kit.

## Main specifications



## Note

During the installation and the maintenance of the fixtures it is important to be careful and avoid damages on the paint coating.

Damages on the coating exposed to outdoor conditions or water, could cause corrosion.

Chemical substances affect the anticorrosion covering protection.

For LED fixtures, there is evidence that most of the damages are connected to electrical effects related to the insulations, which cause destructive electrical discharges

These effects are frequently caused by:

• over voltage coming from the mains' network where fixture is connected.

• electrostatic discharge (ESD) coming from the environment.

The use of a protective device against the overvoltage on the electrical installation is warmly suggest this helps to reduce the intensity of some of thes