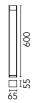

## Klein Pro H 600 mm Non Dimmable Deep Brown

F002A40A018.A - Deep Brown

The body of Klein Pro bollard is made of extruded aluminium, base and diffuser in die-cast aluminium EN AB-47100 with a low copper content.