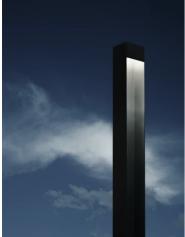

## Klein Pro H 600 mm Non Dimmable Deep Brown

F002A40A018.A - Deep Brown

The body of Klein Pro bollard is made of extruded aluminium, base and diffuser in die-cast aluminium EN AB-47100 with a low copper content.