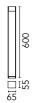

## Klein Pro H 600 mm Non Dimmable Anodized Black

F002A31A071.A - Anodized Black

The body of Klein Pro bollard is made of extruded aluminium, base and diffuser in die-cast aluminium EN AB-47100 with a low copper content.