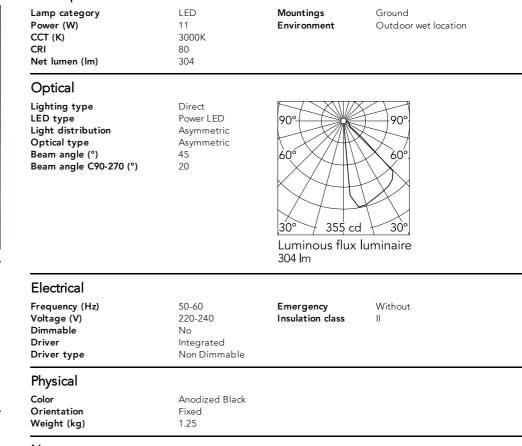

H 600 mm Non Dimmable Anodized Black

F002A31A071.A - Anodized Black

The body of Klein Pro bollard is made of extruded aluminium, base and diffuser in die-cast aluminium EN AB-47100 with a low copper content.

High-resistance coating: the external coating is applied with a double layer with epoxy powders according to the QUALICOAT standard. The first layer of epoxy powder gives chemical and mechanical resistance, the second finishing layer of polyester powder ensures resistance.

Also available in anodized finishes.

Klein Pro is compatible with existing "Klein" fixing plate.

220-240V power supply integrated. Solid surface or ground installation accessories to be ordered separately. Each luminaire is equipped with 1000 mm lenght outgoing cable and a wiring kit.

## Main specifications



## Note

Carefully install and maintain the fixtures to avoid damaging the coating.

For LED fixtures, most problems are tied to electrical issues related to the insulation, which may cause destructive electrical discharges.

These are frequently caused by:

• power surges from the power network where fixture is connected.

• electrostatic discharge (ESD) from the environment.

We recommend installing a power-surge protection device on the fixture to reduce the intensity of these effects and prevent irreversible damages. The specific device should be chosen based on the electrical characteristics.







## Klein Pro H 600 mm Non Dimmable Anodized Black



Anodized aestetical pole screen Anodized Gold F002Z040073

Klein Pro base plate and fixing bolts 85x85xH160 mm F002Z020000

Anodized