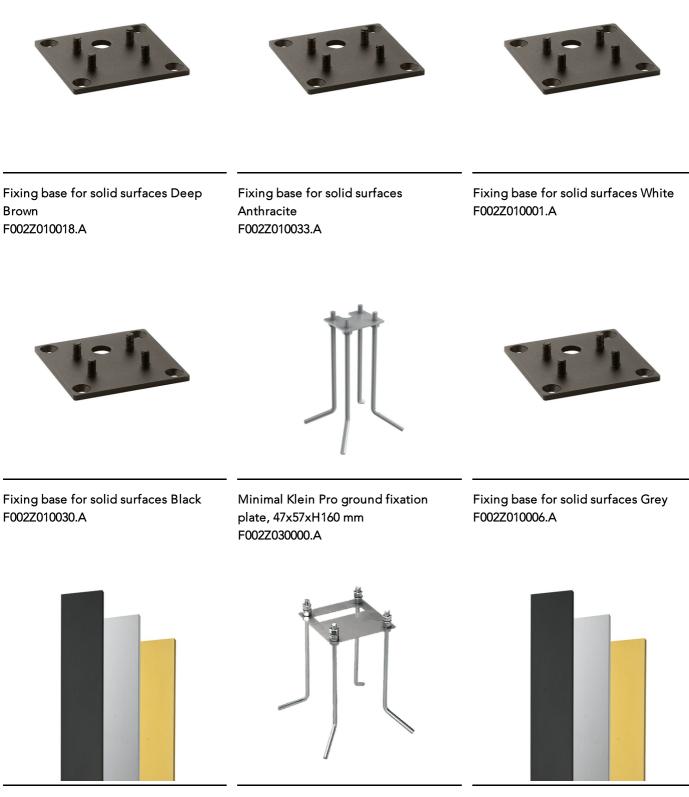

Also available in anodized finishes.

Klein Pro is compatible with existing "Klein" fixing plate.

220-240V power supply integrated. Solid surface or ground installation accessories to be ordered separately. Each luminaire is equipped with 1000 mm lenght outgoing cable and a wiring kit.

## Klein Pro H 600 mm Non Dimmable Anodized Black

Anodized aestetical pole screen Anodized Gold F002Z040073

Klein Pro base plate and fixing bolts 85x85xH160 mm F002Z020000

Anodized aestetical pole screen Anodized Natural F002Z040070

Anodized aestetical pole screen Anodized Black F002Z040071