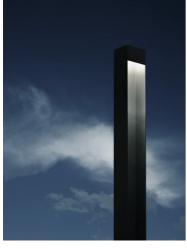

## Klein Pro H 600 mm Non Dimmable Anodized Black

F002A31A071.A - Anodized Black

The body of Klein Pro bollard is made of extruded aluminium, base and diffuser in die-cast aluminium EN AB-47100 with a low copper content.