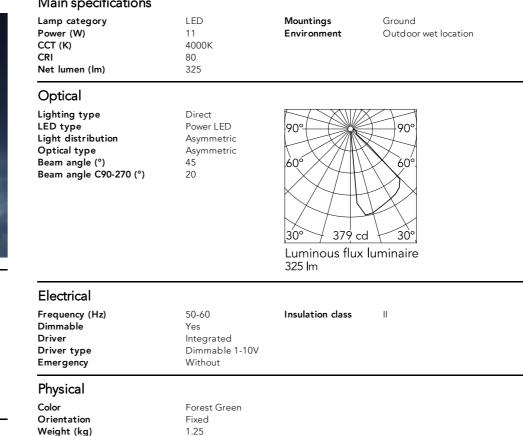

ro H 600 mm Dimmable 1-10V Forest Green

F002A40B012.A - Forest Green

The body of Klein Pro bollard is made of extruded aluminium, base and diffuser in die-cast aluminium EN AB-47100 with a low copper content.

High-resistance coating: the external coating is applied with a double layer with epoxy powders according to the QUALICOAT standard. The first layer of epoxy powder gives chemical and mechanical resistance, the second finishing layer of polyester powder ensures resistance.

Also available in anodized finishes.

Klein Pro is compatible with existing "Klein" fixing plate.

220-240V power supply integrated. Solid surface or ground installation accessories to be ordered separately. Each luminaire is equipped with 1000 mm lenght outgoing cable and a wiring kit.

## Main specifications



## Note

During the installation and the maintenance of the fixtures it is important to be careful and avoid damages on the paint coating.

Damages on the coating exposed to outdoor conditions or water, could cause corrosion.

Chemical substances affect the anticorrosion covering protection.

For LED fixtures, there is evidence that most of the damages are connected to electrical effects related to the insulations, which cause destructive electrical discharges

These effects are frequently caused by:

• over voltage coming from the mains' network where fixture is connected.

• electrostatic discharge (ESD) coming from the environment.

The use of a protective device against the overvoltage on the electrical installation is warmly suggest this helps to reduce the intensity of some of thes