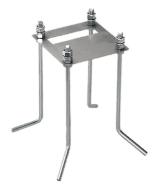

Fixing base for solid surfaces Deep Brown F002Z010018.A Fixing base for solid surfaces Grey F002Z010006.A

Fixing base for solid surfaces White F002Z010001.A

Minimal Klein Pro ground fixation plate, 47x57xH160 mm F002Z030000.A