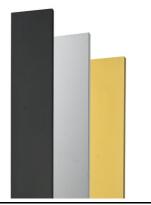

## Klein Pro H 600 mm Dimmable 1-10V Forest Green

Fixing base for solid surfaces Anthracite F002Z010033.A

Anodized aestetical pole screen Anodized Natural F002Z040070

Fixing base for solid surfaces Black F002Z010030.A

Anodized aestetical pole screen Anodized Black F002Z040071

Anodized aestetical pole screen Anodized Gold F002Z040073