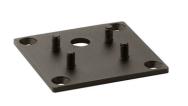

## Klein Pro H 600 mm Dimmable 1-10V Forest Green

Fixing base for solid surfaces Anthracite F002Z010033.A

Anodized aestetical pole screen Anodized Natural F002Z040070

Fixing base for solid surfaces Black F002Z010030.A

Fixing base for solid surfaces Deep Brown F002Z010018.A Fixing base for solid surfaces Grey F002Z010006.A

Fixing base for solid surfaces White F002Z010001.A

Minimal Klein Pro ground fixation plate, 47x57xH160 mm F002Z030000.A