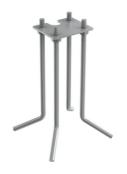

Fixing base for solid surfaces Deep Brown F002Z010018.A Fixing base for solid surfaces Grey F002Z010006.A

Fixing base for solid surfaces White F002Z010001.A

Minimal Klein Pro ground fixation plate, 47x57xH160 mm F002Z030000.A