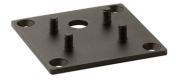

## Klein Pro H 600 mm Dimmable 1-10V Forest Green

Fixing base for solid surfaces Anthracite F002Z010033.A

Anodized aestetical pole screen Anodized Natural F002Z040070

Fixing base for solid surfaces Black F002Z010030.A

Fixing base for solid surfaces Deep Brown F002Z010018.A Fixing base for solid surfaces Grey F002Z010006.A

Fixing base for solid surfaces White F002Z010001.A

Minimal Klein Pro ground fixation plate, 47x57xH160 mm F002Z030000.A