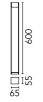

## Klein Pro H 600 mm Dimmable 1-10V Forest Green

F002A40B012.A - Forest Green

The body of Klein Pro bollard is made of extruded aluminium, base and diffuser in die-cast aluminium EN AB-47100 with a low copper content.