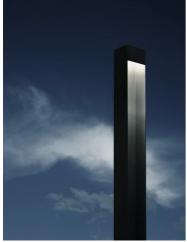

## Klein Pro H 600 mm Dimmable 1-10V Forest Green

F002A40B012.A - Forest Green

The body of Klein Pro bollard is made of extruded aluminium, base and diffuser in die-cast aluminium EN AB-47100 with a low copper content.

Also available in anodized finishes.

Klein Pro is compatible with existing "Klein" fixing plate.

220-240V power supply integrated. Solid surface or ground installation accessories to be ordered separately. Each luminaire is equipped with 1000 mm lenght outgoing cable and a wiring kit.