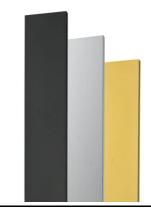

## Klein Pro H 600 mm Dimmable 1-10V Forest Green

Fixing base for solid surfaces Anthracite F002Z010033.A

Anodized aestetical pole screen Anodized Natural F002Z040070

Fixing base for solid surfaces Black F002Z010030.A

Anodized aestetical pole screen Anodized Black F002Z040071

Anodized aestetical pole screen Anodized Gold F002Z040073