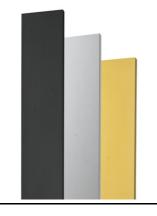

## Klein Pro H 600 mm Dimmable 1-10V Forest Green

Fixing base for solid surfaces Anthracite F002Z010033.A

Anodized aestetical pole screen Anodized Natural F002Z040070

Fixing base for solid surfaces Black F002Z010030.A

Fixing base for solid surfaces Deep Brown F002Z010018.A Fixing base for solid surfaces Grey F002Z010006.A

Fixing base for solid surfaces White F002Z010001.A

Minimal Klein Pro ground fixation plate, 47x57xH160 mm F002Z030000.A

Anodized aestetical pole screen Anodized Black F002Z040071

Anodized aestetical pole screen Anodized Gold F002Z040073