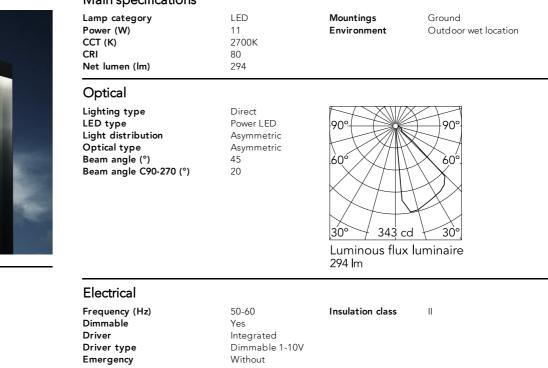

## Main specifications

| Physical                            |                               |  |
|-------------------------------------|-------------------------------|--|
| Color<br>Orientation<br>Weight (kg) | Forest Green<br>Fixed<br>1.25 |  |