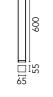

## Main specifications

| Physical                            |                               |  |
|-------------------------------------|-------------------------------|--|
| Color<br>Orientation<br>Weight (kg) | Forest Green<br>Fixed<br>1.25 |  |