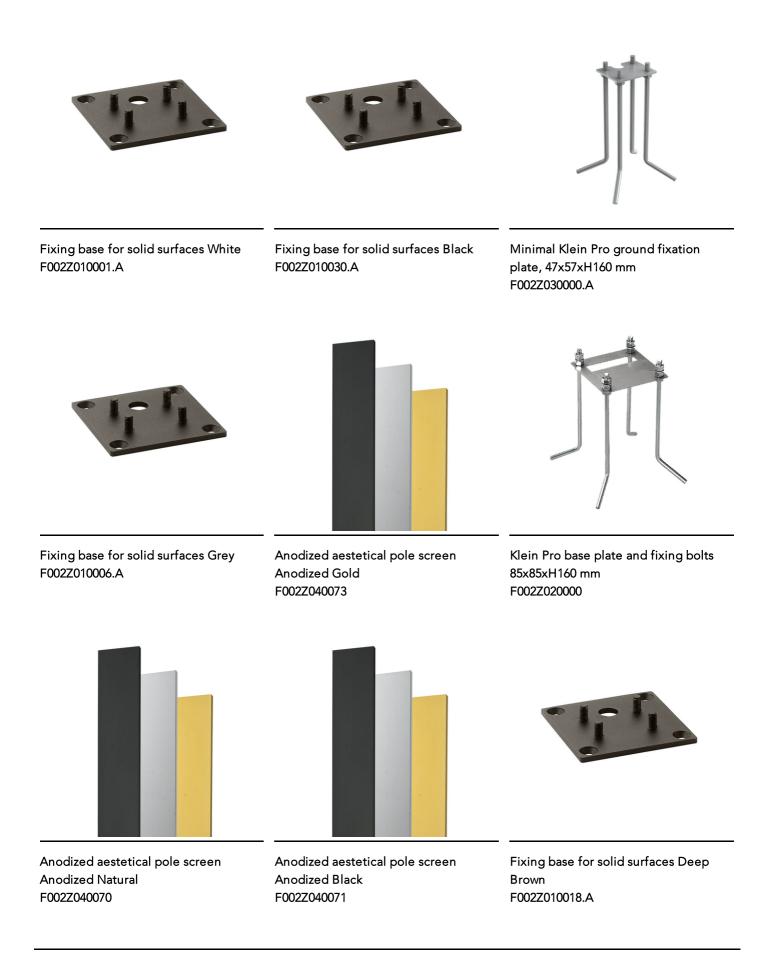

Also available in anodized finishes.

Klein Pro is compatible with existing "Klein" fixing plate.

220-240V power supply integrated. Solid surface or ground installation accessories to be ordered separately. Each luminaire is equipped with 1000 mm lenght outgoing cable and a wiring kit.