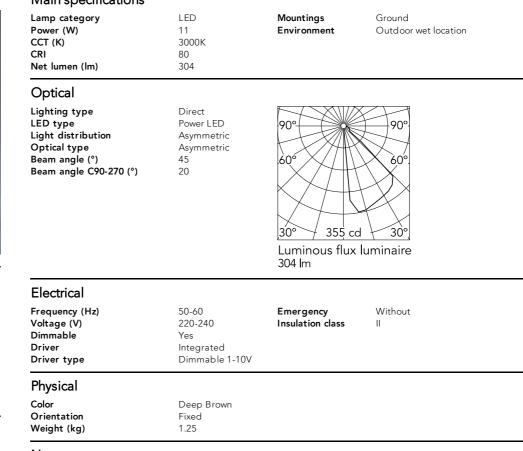

in Pro H 600 mm Dimmable 1-10V Deep Brown

F002A30B018.A - Deep Brown

The body of Klein Pro bollard is made of extruded aluminium, base and diffuser in die-cast aluminium EN AB-47100 with a low copper content.

High-resistance coating: the external coating is applied with a double layer with epoxy powders according to the QUALICOAT standard. The first layer of epoxy powder gives chemical and mechanical resistance, the second finishing layer of polyester powder ensures resistance.

Also available in anodized finishes.

Klein Pro is compatible with existing "Klein" fixing plate.

220-240V power supply integrated. Solid surface or ground installation accessories to be ordered separately. Each luminaire is equipped with 1000 mm lenght outgoing cable and a wiring kit.

## Main specifications



## Note

During the installation and the maintenance of the fixtures it is important to be careful and avoid damages on the paint coating.

Damages on the coating exposed to outdoor conditions or water, could cause corrosion.

Chemical substances affect the anticorrosion covering protection.

For LED fixtures, there is evidence that most of the damages are connected to electrical effects related to the insulations, which cause destructive electrical discharges

These effects are frequently caused by:

• over voltage coming from the mains' network where fixture is connected.

• electrostatic discharge (ESD) coming from the environment.

The use of a protective device against the overvoltage on the electrical installation is warmly suggest this helps to reduce the intensity of some of thes