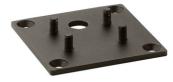

## Klein Pro H 600 mm Dimmable 1-10V Deep Brown

Fixing base for solid surfaces Anthracite F002Z010033.A

Anodized aestetical pole screen Anodized Natural F002Z040070

Fixing base for solid surfaces Black F002Z010030.A

Fixing base for solid surfaces Deep Brown F002Z010018.A Fixing base for solid surfaces Grey F002Z010006.A

Fixing base for solid surfaces White F002Z010001.A

Anodized aestetical pole screen Anodized Black F002Z040071