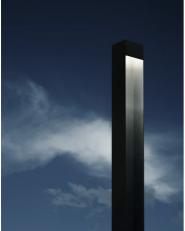

## Klein Pro H 600 mm Dimmable 1-10V Deep Brown

F002A30B018.A - Deep Brown

The body of Klein Pro bollard is made of extruded aluminium, base and diffuser in die-cast aluminium EN AB-47100 with a low copper content.