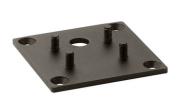

## Klein Pro H 600 mm Dimmable 1-10V Deep Brown

Fixing base for solid surfaces Anthracite F002Z010033.A

Anodized aestetical pole screen Anodized Natural F002Z040070

Fixing base for solid surfaces Black F002Z010030.A

Fixing base for solid surfaces Deep Brown F002Z010018.A Fixing base for solid surfaces Grey F002Z010006.A

Fixing base for solid surfaces White F002Z010001.A

Anodized aestetical pole screen Anodized Black F002Z040071