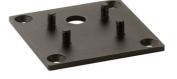

## Klein Pro H 600 mm Dimmable 1-10V Deep Brown

Fixing base for solid surfaces Anthracite F002Z010033.A

Anodized aestetical pole screen Anodized Natural F002Z040070

Fixing base for solid surfaces Black F002Z010030.A

Fixing base for solid surfaces Deep Brown F002Z010018.A Fixing base for solid surfaces Grey F002Z010006.A

Fixing base for solid surfaces White F002Z010001.A

Anodized aestetical pole screen Anodized Black F002Z040071