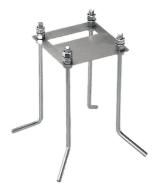

Also available in anodized finishes.

Klein Pro is compatible with existing "Klein" fixing plate.

220-240V power supply integrated. Solid surface or ground installation accessories to be ordered separately. Each luminaire is equipped with 1000 mm lenght outgoing cable and a wiring kit.

## Klein Pro H 600 mm Dimmable 1-10V Deep Brown

Fixing base for solid surfaces Anthracite F002Z010033.A

Anodized aestetical pole screen Anodized Natural F002Z040070

Fixing base for solid surfaces Black F002Z010030.A

Fixing base for solid surfaces Deep Brown F002Z010018.A Fixing base for solid surfaces Grey F002Z010006.A

Fixing base for solid surfaces White F002Z010001.A

Anodized aestetical pole screen Anodized Black F002Z040071