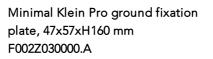

## Klein Pro H 600 mm Dimmable 1-10V Deep Brown

Fixing base for solid surfaces Anthracite F002Z010033.A

Anodized aestetical pole screen Anodized Natural F002Z040070

Fixing base for solid surfaces Black F002Z010030.A

Fixing base for solid surfaces Deep Brown F002Z010018.A Fixing base for solid surfaces Grey F002Z010006.A

Fixing base for solid surfaces White F002Z010001.A

Anodized aestetical pole screen Anodized Black F002Z040071