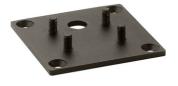

## Klein Pro H 600 mm Dimmable 1-10V Deep Brown

Fixing base for solid surfaces Anthracite F002Z010033.A

Anodized aestetical pole screen Anodized Natural F002Z040070

Fixing base for solid surfaces Black F002Z010030.A

Fixing base for solid surfaces Deep Brown F002Z010018.A Fixing base for solid surfaces Grey F002Z010006.A

Fixing base for solid surfaces White F002Z010001.A

Anodized aestetical pole screen Anodized Black F002Z040071