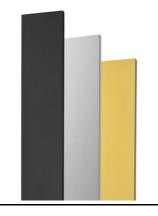

## Klein Pro H 600 mm Dimmable 1-10V Deep Brown

Fixing base for solid surfaces Anthracite F002Z010033.A

Anodized aestetical pole screen Anodized Natural F002Z040070

Fixing base for solid surfaces Black F002Z010030.A

Fixing base for solid surfaces Deep Brown F002Z010018.A Fixing base for solid surfaces Grey F002Z010006.A

Fixing base for solid surfaces White F002Z010001.A

Anodized aestetical pole screen Anodized Black F002Z040071

Anodized aestetical pole screen Anodized Gold F002Z040073