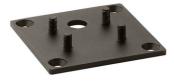

## Klein Pro H 600 mm Dimmable 1-10V Deep Brown

Fixing base for solid surfaces Anthracite F002Z010033.A

Anodized aestetical pole screen Anodized Natural F002Z040070

Fixing base for solid surfaces Black F002Z010030.A

Fixing base for solid surfaces Deep Brown F002Z010018.A Fixing base for solid surfaces Grey F002Z010006.A

Fixing base for solid surfaces White F002Z010001.A

Anodized aestetical pole screen Anodized Black F002Z040071