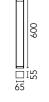

## Klein Pro H 600 mm Dimmable 1-10V Deep Brown

F002A30B018.A - Deep Brown

The body of Klein Pro bollard is made of extruded aluminium, base and diffuser in die-cast aluminium EN AB-47100 with a low copper content.