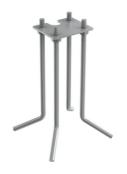

## Klein Pro H 600 mm Dimmable 1-10V Deep Brown

Fixing base for solid surfaces Anthracite F002Z010033.A

Anodized aestetical pole screen Anodized Natural F002Z040070

Fixing base for solid surfaces Black F002Z010030.A

Fixing base for solid surfaces Deep Brown F002Z010018.A Fixing base for solid surfaces Grey F002Z010006.A

Fixing base for solid surfaces White F002Z010001.A

Anodized aestetical pole screen Anodized Black F002Z040071