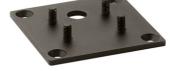

## Klein Pro H 600 mm Dimmable 1-10V Anthracite

Anodized aestetical pole screen Anodized Gold F002Z040073

Klein Pro base plate and fixing bolts 85x85xH160 mm F002Z020000

Anodized aestetical pole screen Anodized Natural F002Z040070