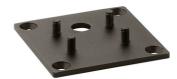

## Klein Pro H 600 mm Dimmable 1-10V Anthracite

Anodized aestetical pole screen Anodized Gold F002Z040073

Klein Pro base plate and fixing bolts 85x85xH160 mm F002Z020000

Anodized aestetical pole screen Anodized Natural F002Z040070