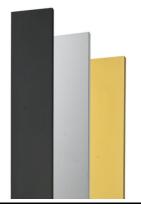

## Klein Pro H 600 mm Dimmable 1-10V Anthracite

Anodized aestetical pole screen Anodized Gold F002Z040073

Klein Pro base plate and fixing bolts 85x85xH160 mm F002Z020000

Anodized aestetical pole screen Anodized Natural F002Z040070

Anodized aestetical pole screen Anodized Black F002Z040071

Fixing base for solid surfaces Deep Brown F002Z010018.A Fixing base for solid surfaces Anthracite F002Z010033.A

Fixing base for solid surfaces White F002Z010001.A