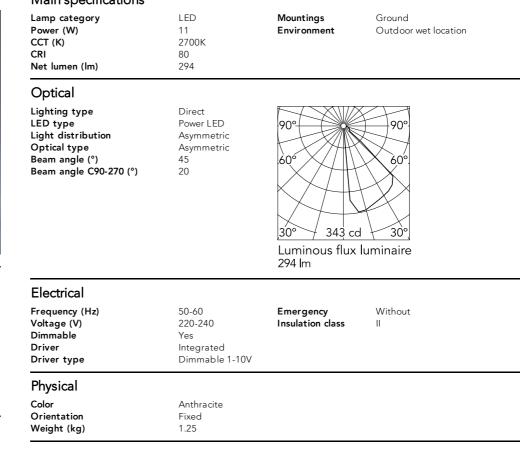

in Pro H 600 mm Dimmable 1-10V Anthracite

F002A20B033.A - Anthracite

The body of Klein Pro bollard is made of extruded aluminium, base and diffuser in die-cast aluminium EN AB-47100 with a low copper content.

High-resistance coating: the external coating is applied with a double layer with epoxy powders according to the QUALICOAT standard. The first layer of epoxy powder gives chemical and mechanical resistance, the second finishing layer of polyester powder ensures resistance.

Also available in anodized finishes.

Klein Pro is compatible with existing "Klein" fixing plate.

220-240V power supply integrated. Solid surface or ground installation accessories to be ordered separately. Each luminaire is equipped with 1000 mm lenght outgoing cable and a wiring kit.

## Main specifications



## Note

During the installation and the maintenance of the fixtures it is important to be careful and avoid damages on the paint coating.

Damages on the coating exposed to outdoor conditions or water, could cause corrosion.

Chemical substances affect the anticorrosion covering protection.

For LED fixtures, there is evidence that most of the damages are connected to electrical effects related to the insulations, which cause destructive electrical discharges

These effects are frequently caused by:

• over voltage coming from the mains' network where fixture is connected.

• electrostatic discharge (ESD) coming from the environment.

The use of a protective device against the overvoltage on the electrical installation is warmly suggest this helps to reduce the intensity of some of thes