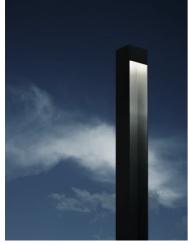

## Klein Pro H 600 mm Dimmable 1-10V Anthracite

F002A20B033.A - Anthracite

The body of Klein Pro bollard is made of extruded aluminium, base and diffuser in die-cast aluminium EN AB-47100 with a low copper content.