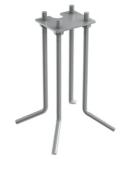

Fixing base for solid surfaces Black F002Z010030.A

Minimal Klein Pro ground fixation plate, 47x57xH160 mm F002Z030000.A

Fixing base for solid surfaces Grey F002Z010006.A