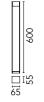

## Klein Pro H 600 mm Dimmable 1-10V Anthracite

F002A20B033.A - Anthracite

The body of Klein Pro bollard is made of extruded aluminium, base and diffuser in die-cast aluminium EN AB-47100 with a low copper content.