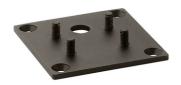

## Klein Pro H 600 mm Dimmable 1-10V Anthracite

Anodized aestetical pole screen Anodized Gold F002Z040073

Klein Pro base plate and fixing bolts 85x85xH160 mm F002Z020000

Anodized aestetical pole screen Anodized Natural F002Z040070