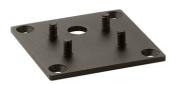

Anodized aestetical pole screen Anodized Black F002Z040071

Fixing base for solid surfaces Deep Brown F002Z010018.A Fixing base for solid surfaces Anthracite F002Z010033.A

Fixing base for solid surfaces White F002Z010001.A