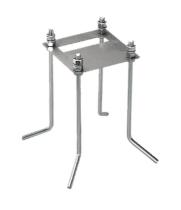

Fixing base for solid surfaces Black F002Z010030.A

Minimal Klein Pro ground fixation plate, 47x57xH160 mm F002Z030000.A

Fixing base for solid surfaces Grey F002Z010006.A