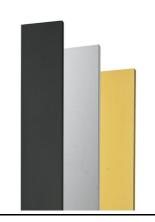

## Klein Pro H 600 mm Dimmable 1-10V Anthracite

Anodized aestetical pole screen Anodized Gold F002Z040073

Klein Pro base plate and fixing bolts 85x85xH160 mm F002Z020000

Anodized aestetical pole screen Anodized Natural F002Z040070

Anodized aestetical pole screen Anodized Black F002Z040071

Fixing base for solid surfaces Deep Brown F002Z010018.A Fixing base for solid surfaces Anthracite F002Z010033.A

Fixing base for solid surfaces White F002Z010001.A