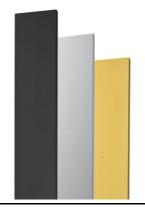

## Klein Pro H 600 mm Dimmable 1-10V Anthracite

Anodized aestetical pole screen Anodized Gold F002Z040073

Klein Pro base plate and fixing bolts 85x85xH160 mm F002Z020000

Anodized aestetical pole screen Anodized Natural F002Z040070

Anodized aestetical pole screen Anodized Black F002Z040071

Fixing base for solid surfaces Deep Brown F002Z010018.A Fixing base for solid surfaces Anthracite F002Z010033.A

Fixing base for solid surfaces White F002Z010001.A