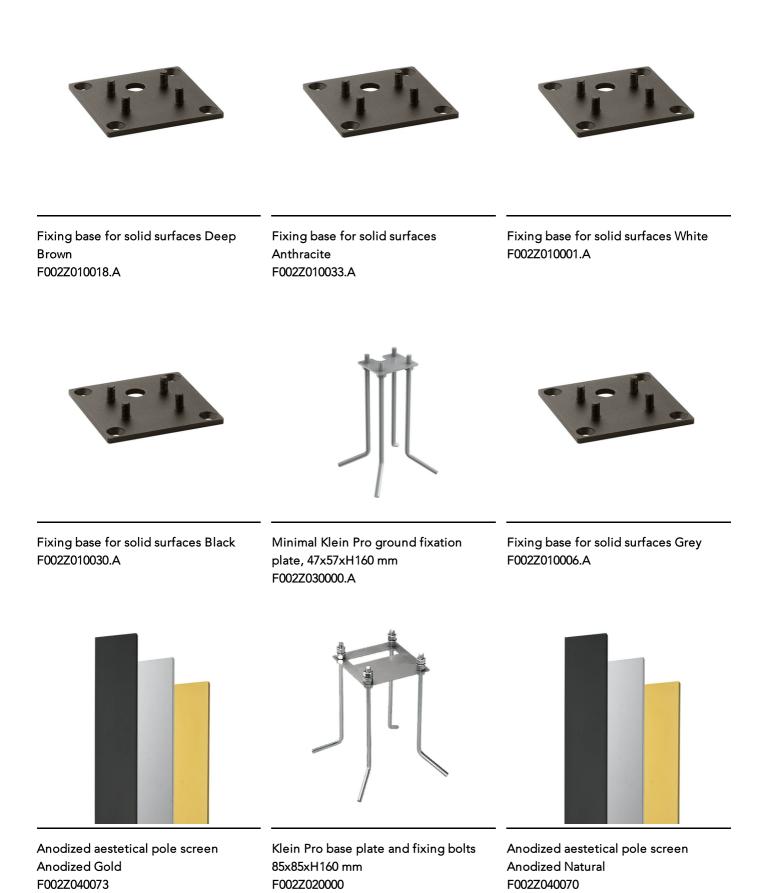

Also available in anodized finishes.

Klein Pro is compatible with existing "Klein" fixing plate.

220-240V power supply integrated. Solid surface or ground installation accessories to be ordered separately. Each luminaire is equipped with 1000 mm lenght outgoing cable and a wiring kit.

## Klein Pro H 600 mm Dimmable 1-10V Anodized Black

Anodized aestetical pole screen Anodized Black F002Z040071