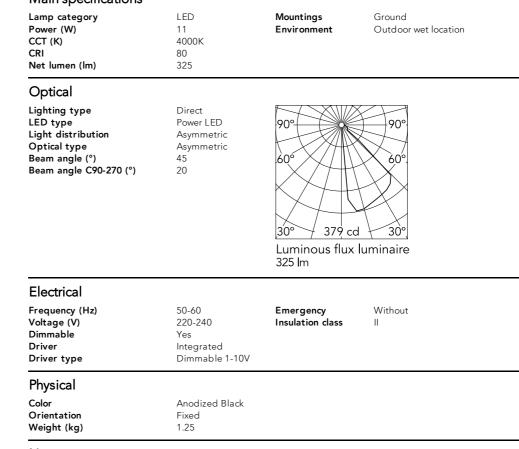

600 mm Dimmable 1-10V Anodized Black

F002A41B071.A - Anodized Black

The body of Klein Pro bollard is made of extruded aluminium, base and diffuser in die-cast aluminium EN AB-47100 with a low copper content.

High-resistance coating: the external coating is applied with a double layer with epoxy powders according to the QUALICOAT standard. The first layer of epoxy powder gives chemical and mechanical resistance, the second finishing layer of polyester powder ensures resistance.

Also available in anodized finishes.

Klein Pro is compatible with existing "Klein" fixing plate.

220-240V power supply integrated. Solid surface or ground installation accessories to be ordered separately. Each luminaire is equipped with 1000 mm lenght outgoing cable and a wiring kit.

## Main specifications





## Note

Carefully install and maintain the fixtures to avoid damaging the coating.

For LED fixtures, most problems are tied to electrical issues related to the insulation, which may cause destructive electrical discharges.

These are frequently caused by:

• power surges from the power network where fixture is connected.

• electrostatic discharge (ESD) from the environment.

We recommend installing a power-surge protection device on the fixture to reduce the intensity of these effects and prevent irreversible damages. The specific device should be chosen based on the electrical characteristics.





## Klein Pro H 600 mm Dimmable 1-10V Anodized Black





Anodized aestetical pole screen Anodized Black F002Z040071