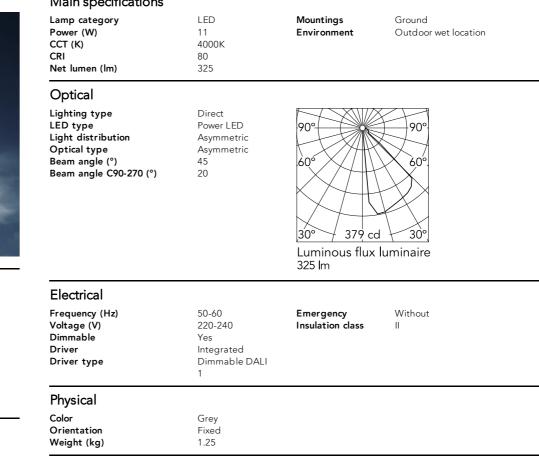

## Klein Pro H 600 mm Dali Grey

F002A40D006.A - Grey

The body of Klein Pro bollard is made of extruded aluminium, base and diffuser in die-cast aluminium EN AB-47100 with a low copper content.

High-resistance coating: the external coating is applied with a double layer with epoxy powders according to the QUALICOAT standard. The first layer of epoxy powder gives chemical and mechanical resistance, the second finishing layer of polyester powder ensures resistance.

Also available in anodized finishes.

Klein Pro is compatible with existing "Klein" fixing plate.

220-240V power supply integrated. Solid surface or ground installation accessories to be ordered separately. Each luminaire is equipped with 1000 mm lenght outgoing cable and a wiring kit.

## Main specifications



## Note

During the installation and the maintenance of the fixtures it is important to be careful and avoid damages on the paint coating.

Damages on the coating exposed to outdoor conditions or water, could cause corrosion.

Chemical substances affect the anticorrosion covering protection.

For LED fixtures, there is evidence that most of the damages are connected to electrical effects related to the insulations, which cause destructive electrical discharges

These effects are frequently caused by:

• over voltage coming from the mains' network where fixture is connected.

• electrostatic discharge (ESD) coming from the environment.

The use of a protective device against the overvoltage on the electrical installation is warmly suggest this helps to reduce the intensity of some of thes