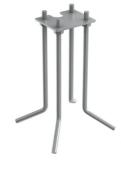

Fixing base for solid surfaces Black F002Z010030.A

Minimal Klein Pro ground fixation plate, 47x57xH160 mm F002Z030000.A

Fixing base for solid surfaces Grey F002Z010006.A