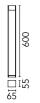

## Klein Pro H 600 mm Dali Grey

F002A40D006.A - Grey

The body of Klein Pro bollard is made of extruded aluminium, base and diffuser in die-cast aluminium EN AB-47100 with a low copper content.

High-resistance coating: the external coating is applied with a double layer with epoxy powders according to the QUALICOAT standard. The first layer of epoxy powder gives chemical and mechanical resistance, the second finishing layer of polyester powder ensures resistance.