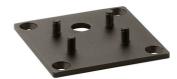

## Klein Pro H 600 mm Dali Grey

Anodized aestetical pole screen Anodized Gold F002Z040073

Klein Pro base plate and fixing bolts 85x85xH160 mm F002Z020000

Anodized aestetical pole screen Anodized Natural F002Z040070