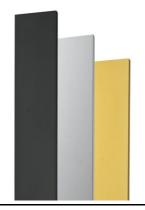

## Klein Pro H 600 mm Dali Grey

Anodized aestetical pole screen Anodized Gold F002Z040073

Klein Pro base plate and fixing bolts 85x85xH160 mm F002Z020000

Anodized aestetical pole screen Anodized Natural F002Z040070

Anodized aestetical pole screen Anodized Black F002Z040071

Fixing base for solid surfaces Deep Brown F002Z010018.A Fixing base for solid surfaces Anthracite F002Z010033.A

Fixing base for solid surfaces White F002Z010001.A