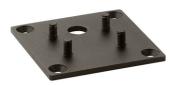

Anodized aestetical pole screen Anodized Black F002Z040071

Fixing base for solid surfaces Deep Brown F002Z010018.A Fixing base for solid surfaces Anthracite F002Z010033.A

Fixing base for solid surfaces White F002Z010001.A

Fixing base for solid surfaces Black F002Z010030.A

Minimal Klein Pro ground fixation plate, 47x57xH160 mm F002Z030000.A

Fixing base for solid surfaces Grey F002Z010006.A