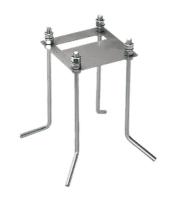

Fixing base for solid surfaces Black F002Z010030.A

Minimal Klein Pro ground fixation plate, 47x57xH160 mm F002Z030000.A

Fixing base for solid surfaces Grey F002Z010006.A