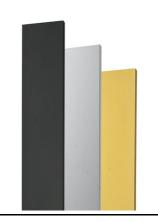

## Klein Pro H 600 mm Dali Grey

Anodized aestetical pole screen Anodized Gold F002Z040073

Klein Pro base plate and fixing bolts 85x85xH160 mm F002Z020000

Anodized aestetical pole screen Anodized Natural F002Z040070

Anodized aestetical pole screen Anodized Black F002Z040071

Fixing base for solid surfaces Deep Brown F002Z010018.A Fixing base for solid surfaces Anthracite F002Z010033.A

Fixing base for solid surfaces White F002Z010001.A