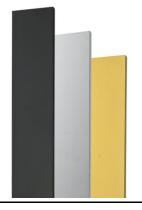

## Klein Pro H 600 mm Dali Grey

Anodized aestetical pole screen Anodized Gold F002Z040073

Klein Pro base plate and fixing bolts 85x85xH160 mm F002Z020000

Anodized aestetical pole screen Anodized Natural F002Z040070