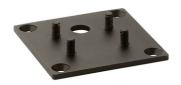

Anodized aestetical pole screen Anodized Black F002Z040071

Fixing base for solid surfaces Deep Brown F002Z010018.A Fixing base for solid surfaces Anthracite F002Z010033.A

Fixing base for solid surfaces White F002Z010001.A