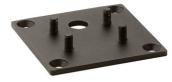

## Klein Pro H 600 mm Dali Forest Green

Fixing base for solid surfaces Anthracite F002Z010033.A

Anodized aestetical pole screen Anodized Natural F002Z040070

Fixing base for solid surfaces Black F002Z010030.A

Fixing base for solid surfaces Deep Brown F002Z010018.A Fixing base for solid surfaces Grey F002Z010006.A

Fixing base for solid surfaces White F002Z010001.A

Anodized aestetical pole screen Anodized Black F002Z040071