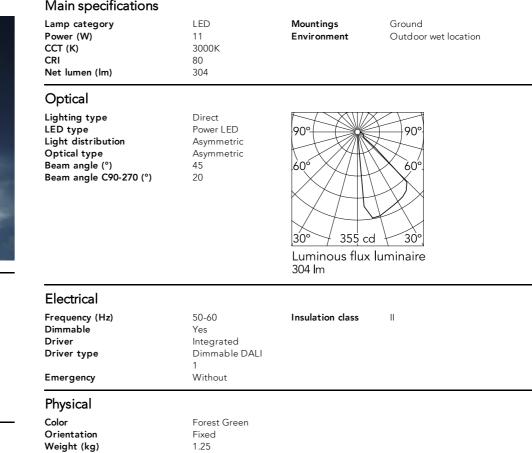

## Klein Pro H 600 mm Dali Forest Green

F002A30D012.A - Forest Green

The body of Klein Pro bollard is made of extruded aluminium, base and diffuser in die-cast aluminium EN AB-47100 with a low copper content.

High-resistance coating: the external coating is applied with a double layer with epoxy powders according to the QUALICOAT standard. The first layer of epoxy powder gives chemical and mechanical resistance, the second finishing layer of polyester powder ensures resistance.

Also available in anodized finishes.

Klein Pro is compatible with existing "Klein" fixing plate.

220-240V power supply integrated. Solid surface or ground installation accessories to be ordered separately. Each luminaire is equipped with 1000 mm lenght outgoing cable and a wiring kit.

## Main specifications



## Note

During the installation and the maintenance of the fixtures it is important to be careful and avoid damages on the paint coating.

Damages on the coating exposed to outdoor conditions or water, could cause corrosion.

Chemical substances affect the anticorrosion covering protection. For LED fixtures, there is evidence that most of the damages are connected to electrical effects related to the

insulations, which cause destructive electrical discharges

These effects are frequently caused by:

• over voltage coming from the mains' network where fixture is connected.

• electrostatic discharge (ESD) coming from the environment.

The use of a protective device against the overvoltage on the electrical installation is warmly suggest this helps to reduce the intensity of some of thes