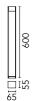

## Klein Pro H 600 mm Dali Forest Green

F002A30D012.A - Forest Green

The body of Klein Pro bollard is made of extruded aluminium, base and diffuser in die-cast aluminium EN AB-47100 with a low copper content.