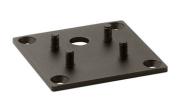

## Klein Pro H 600 mm Dali Forest Green

Fixing base for solid surfaces Anthracite F002Z010033.A

Anodized aestetical pole screen Anodized Natural F002Z040070

Fixing base for solid surfaces Black F002Z010030.A

Fixing base for solid surfaces Deep Brown F002Z010018.A Fixing base for solid surfaces Grey F002Z010006.A

Fixing base for solid surfaces White F002Z010001.A

Anodized aestetical pole screen Anodized Black F002Z040071