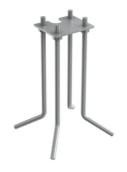

## Klein Pro H 600 mm Dali Forest Green

Fixing base for solid surfaces Anthracite F002Z010033.A

Anodized aestetical pole screen Anodized Natural F002Z040070

Fixing base for solid surfaces Black F002Z010030.A

Fixing base for solid surfaces Deep Brown F002Z010018.A Fixing base for solid surfaces Grey F002Z010006.A

Fixing base for solid surfaces White F002Z010001.A

Anodized aestetical pole screen Anodized Black F002Z040071