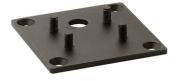

## Klein Pro H 600 mm Dali Forest Green

Fixing base for solid surfaces Anthracite F002Z010033.A

Anodized aestetical pole screen Anodized Natural F002Z040070

Fixing base for solid surfaces Black F002Z010030.A

Fixing base for solid surfaces Deep Brown F002Z010018.A Fixing base for solid surfaces Grey F002Z010006.A

Fixing base for solid surfaces White F002Z010001.A

Anodized aestetical pole screen Anodized Black F002Z040071