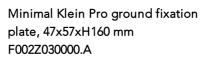

## Klein Pro H 600 mm Dali Forest Green

Fixing base for solid surfaces Anthracite F002Z010033.A

Anodized aestetical pole screen Anodized Natural F002Z040070

Fixing base for solid surfaces Black F002Z010030.A

Fixing base for solid surfaces Deep Brown F002Z010018.A Fixing base for solid surfaces Grey F002Z010006.A

Fixing base for solid surfaces White F002Z010001.A

Anodized aestetical pole screen Anodized Black F002Z040071