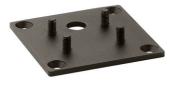

## Klein Pro H 600 mm Dali Forest Green

Fixing base for solid surfaces Anthracite F002Z010033.A

Anodized aestetical pole screen Anodized Natural F002Z040070

Fixing base for solid surfaces Black F002Z010030.A

Fixing base for solid surfaces Deep Brown F002Z010018.A Fixing base for solid surfaces Grey F002Z010006.A

Fixing base for solid surfaces White F002Z010001.A

Anodized aestetical pole screen Anodized Black F002Z040071