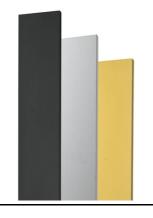

## Klein Pro H 600 mm Dali Forest Green

Fixing base for solid surfaces Anthracite F002Z010033.A

Anodized aestetical pole screen Anodized Natural F002Z040070

Fixing base for solid surfaces Black F002Z010030.A

Fixing base for solid surfaces Deep Brown F002Z010018.A Fixing base for solid surfaces Grey F002Z010006.A

Fixing base for solid surfaces White F002Z010001.A

Anodized aestetical pole screen Anodized Black F002Z040071

Anodized aestetical pole screen Anodized Gold F002Z040073