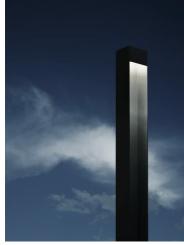

## Klein Pro H 600 mm Dali Forest Green

F002A30D012.A - Forest Green

The body of Klein Pro bollard is made of extruded aluminium, base and diffuser in die-cast aluminium EN AB-47100 with a low copper content.

Also available in anodized finishes.

Klein Pro is compatible with existing "Klein" fixing plate.

220-240V power supply integrated. Solid surface or ground installation accessories to be ordered separately. Each luminaire is equipped with 1000 mm lenght outgoing cable and a wiring kit.