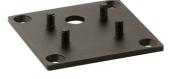

## Klein Pro H 600 mm Dali Forest Green

Fixing base for solid surfaces Anthracite F002Z010033.A

Anodized aestetical pole screen Anodized Natural F002Z040070

Fixing base for solid surfaces Black F002Z010030.A

Fixing base for solid surfaces Deep Brown F002Z010018.A Fixing base for solid surfaces Grey F002Z010006.A

Fixing base for solid surfaces White F002Z010001.A

Anodized aestetical pole screen Anodized Black F002Z040071