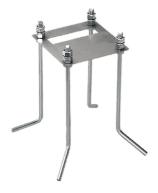

Also available in anodized finishes.

Klein Pro is compatible with existing "Klein" fixing plate.

220-240V power supply integrated. Solid surface or ground installation accessories to be ordered separately. Each luminaire is equipped with 1000 mm lenght outgoing cable and a wiring kit.

## Klein Pro H 600 mm Dali Forest Green

Fixing base for solid surfaces Anthracite F002Z010033.A

Anodized aestetical pole screen Anodized Natural F002Z040070

Fixing base for solid surfaces Black F002Z010030.A

Fixing base for solid surfaces Deep Brown F002Z010018.A Fixing base for solid surfaces Grey F002Z010006.A

Fixing base for solid surfaces White F002Z010001.A

Anodized aestetical pole screen Anodized Black F002Z040071