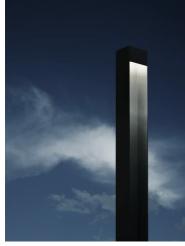

## Klein Pro H 600 mm Dali Forest Green

F002A20D012.A - Forest Green

The body of Klein Pro bollard is made of extruded aluminium, base and diffuser in die-cast aluminium EN AB-47100 with a low copper content.