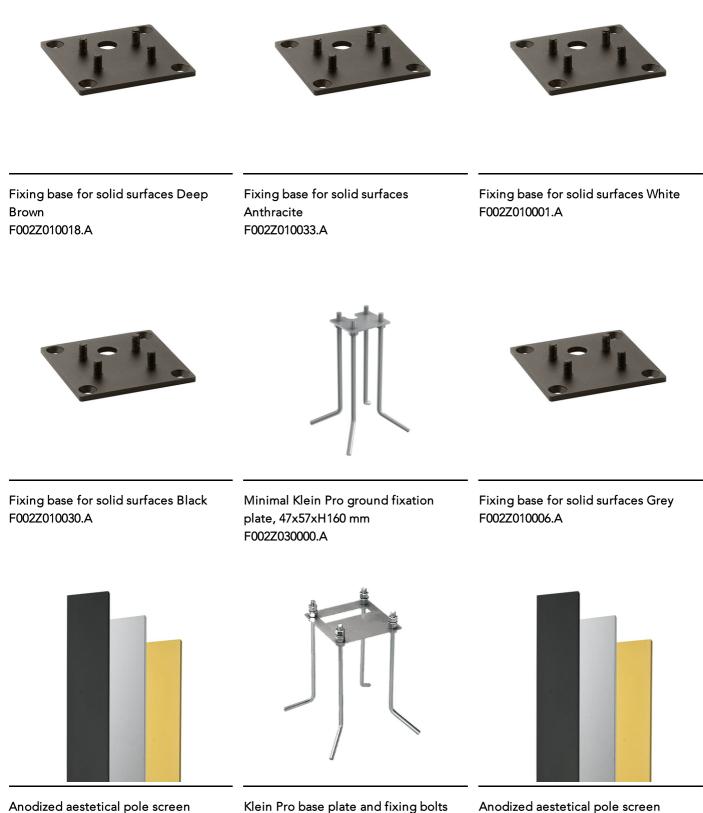

Also available in anodized finishes.

Klein Pro is compatible with existing "Klein" fixing plate.

220-240V power supply integrated. Solid surface or ground installation accessories to be ordered separately. Each luminaire is equipped with 1000 mm lenght outgoing cable and a wiring kit.

## Klein Pro H 600 mm Dali Forest Green

Klein Pro base plate and fixing bolts 85x85xH160 mm F002Z020000

Anodized aestetical pole screen Anodized Natural F002Z040070

Anodized Gold

F002Z040073

Anodized aestetical pole screen Anodized Black F002Z040071