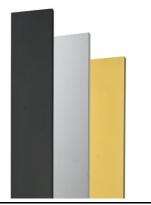

## Klein Pro H 600 mm Dali Forest Green

Klein Pro base plate and fixing bolts 85x85xH160 mm F002Z020000

Anodized aestetical pole screen Anodized Natural F002Z040070

Anodized Gold

F002Z040073

Anodized aestetical pole screen Anodized Black F002Z040071