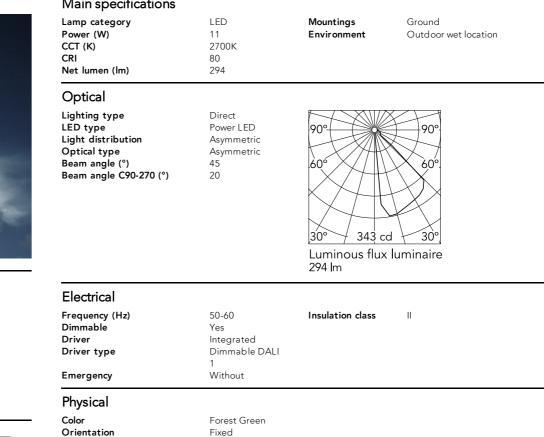

## Klein Pro H 600 mm Dali Forest Green

F002A20D012.A - Forest Green

The body of Klein Pro bollard is made of extruded aluminium, base and diffuser in die-cast aluminium EN AB-47100 with a low copper content.

High-resistance coating: the external coating is applied with a double layer with epoxy powders according to the QUALICOAT standard. The first layer of epoxy powder gives chemical and mechanical resistance, the second finishing layer of polyester powder ensures resistance.

Also available in anodized finishes.

Klein Pro is compatible with existing "Klein" fixing plate.

220-240V power supply integrated. Solid surface or ground installation accessories to be ordered separately. Each luminaire is equipped with 1000 mm lenght outgoing cable and a wiring kit.

## Main specifications



Fixed 1.25

## Note

Weight (kg)

During the installation and the maintenance of the fixtures it is important to be careful and avoid damages on the paint coating.

Damages on the coating exposed to outdoor conditions or water, could cause corrosion.

Chemical substances affect the anticorrosion covering protection. For LED fixtures, there is evidence that most of the damages are connected to electrical effects related to the

insulations, which cause destructive electrical discharges

These effects are frequently caused by:

• over voltage coming from the mains' network where fixture is connected.

• electrostatic discharge (ESD) coming from the environment.

The use of a protective device against the overvoltage on the electrical installation is warmly suggest this helps to reduce the