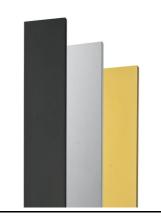

## Klein Pro H 600 mm Dali Deep Brown

Anodized aestetical pole screen Anodized Black F002Z040071

Anodized aestetical pole screen Anodized Gold F002Z040073

Fixing base for solid surfaces Anthracite F002Z010033.A

Anodized aestetical pole screen Anodized Natural F002Z040070

Fixing base for solid surfaces Black F002Z010030.A

Fixing base for solid surfaces Deep Brown F002Z010018.A

Fixing base for solid surfaces White F002Z010001.A