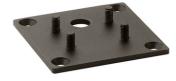

Klein Pro base plate and fixing bolts 85x85xH160 mm F002Z020000

Minimal Klein Pro ground fixation plate, 47x57xH160 mm F002Z030000.A