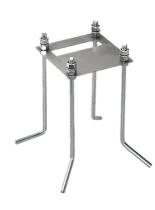

Klein Pro base plate and fixing bolts 85x85xH160 mm F002Z020000

Minimal Klein Pro ground fixation plate, 47x57xH160 mm F002Z030000.A