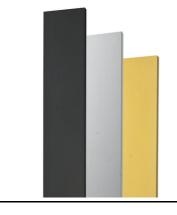

## Klein Pro H 600 mm Dali Deep Brown

Anodized aestetical pole screen Anodized Black F002Z040071

Anodized aestetical pole screen Anodized Gold F002Z040073

Fixing base for solid surfaces Anthracite F002Z010033.A

Anodized aestetical pole screen Anodized Natural F002Z040070

Fixing base for solid surfaces Black F002Z010030.A

Fixing base for solid surfaces Deep Brown F002Z010018.A

Fixing base for solid surfaces White F002Z010001.A