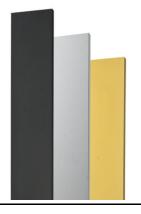

## Klein Pro H 600 mm Dali Deep Brown

Anodized aestetical pole screen Anodized Black F002Z040071

Anodized aestetical pole screen Anodized Gold F002Z040073

Fixing base for solid surfaces Anthracite F002Z010033.A

Anodized aestetical pole screen Anodized Natural F002Z040070

Fixing base for solid surfaces Black F002Z010030.A

Fixing base for solid surfaces Deep Brown F002Z010018.A

Fixing base for solid surfaces White F002Z010001.A