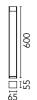

## Klein Pro H 600 mm Dali Deep Brown

F002A30D018.A - Deep Brown

The body of Klein Pro bollard is made of extruded aluminium, base and diffuser in die-cast aluminium EN AB-47100 with a low copper content.