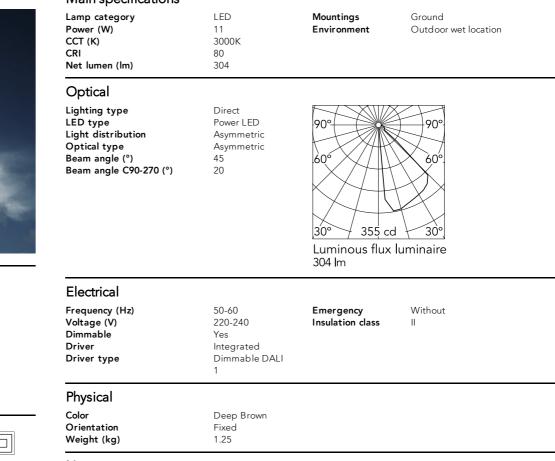

## Klein Pro H 600 mm Dali Deep Brown

F002A30D018.A - Deep Brown

The body of Klein Pro bollard is made of extruded aluminium, base and diffuser in die-cast aluminium EN AB-47100 with a low copper content.

High-resistance coating: the external coating is applied with a double layer with epoxy powders according to the QUALICOAT standard. The first layer of epoxy powder gives chemical and mechanical resistance, the second finishing layer of polyester powder ensures resistance.

Also available in anodized finishes.

Klein Pro is compatible with existing "Klein" fixing plate.

220-240V power supply integrated. Solid surface or ground installation accessories to be ordered separately. Each luminaire is equipped with 1000 mm lenght outgoing cable and a wiring kit.

## Main specifications



## Note

During the installation and the maintenance of the fixtures it is important to be careful and avoid damages on the paint coating.

Damages on the coating exposed to outdoor conditions or water, could cause corrosion.

Chemical substances affect the anticorrosion covering protection.

For LED fixtures, there is evidence that most of the damages are connected to electrical effects related to the insulations, which cause destructive electrical discharges

These effects are frequently caused by:

• over voltage coming from the mains' network where fixture is connected.

• electrostatic discharge (ESD) coming from the environment.

The use of a protective device against the overvoltage on the electrical installation is warmly suggest this helps to reduce the intensity of some of thes