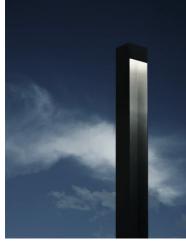

## Klein Pro H 600 mm Dali Deep Brown

F002A30D018.A - Deep Brown

The body of Klein Pro bollard is made of extruded aluminium, base and diffuser in die-cast aluminium EN AB-47100 with a low copper content.

## Klein Pro H 600 mm Dali Deep Brown

Anodized aestetical pole screen Anodized Black F002Z040071

Anodized aestetical pole screen Anodized Gold F002Z040073

Fixing base for solid surfaces Anthracite F002Z010033.A