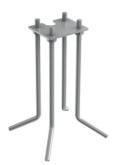

Klein Pro base plate and fixing bolts 85x85xH160 mm F002Z020000

Minimal Klein Pro ground fixation plate, 47x57xH160 mm F002Z030000.A