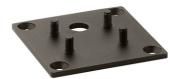

## Klein Pro H 600 mm Dali Black

Anodized aestetical pole screen Anodized Gold F002Z040073

Klein Pro base plate and fixing bolts 85x85xH160 mm F002Z020000

Anodized aestetical pole screen Anodized Natural F002Z040070