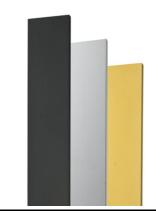

## Klein Pro H 600 mm Dali Black

Anodized aestetical pole screen Anodized Gold F002Z040073

Klein Pro base plate and fixing bolts 85x85xH160 mm F002Z020000

Anodized aestetical pole screen Anodized Natural F002Z040070

Anodized aestetical pole screen Anodized Black F002Z040071

Fixing base for solid surfaces Deep Brown F002Z010018.A Fixing base for solid surfaces Anthracite F002Z010033.A Fixing base for solid surfaces White F002Z010001.A