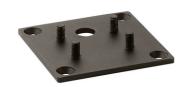

## Klein Pro H 600 mm Dali Black

Anodized aestetical pole screen Anodized Gold F002Z040073

Klein Pro base plate and fixing bolts 85x85xH160 mm F002Z020000

Anodized aestetical pole screen Anodized Natural F002Z040070