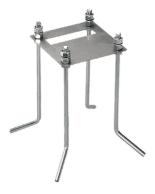

## Klein Pro H 600 mm Dali Black

Anodized aestetical pole screen Anodized Gold F002Z040073

Klein Pro base plate and fixing bolts 85x85xH160 mm F002Z020000

Anodized aestetical pole screen Anodized Natural F002Z040070