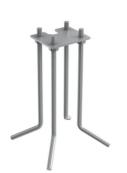

## Klein Pro H 600 mm Dali Black

Anodized aestetical pole screen Anodized Gold F002Z040073

Klein Pro base plate and fixing bolts 85x85xH160 mm F002Z020000

Anodized aestetical pole screen Anodized Natural F002Z040070