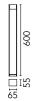

## Klein Pro H 600 mm Dali Black

F002A40D030.A - Black

The body of Klein Pro bollard is made of extruded aluminium, base and diffuser in die-cast aluminium EN AB-47100 with a low copper content.

High-resistance coating: the external coating is applied with a double layer with epoxy powders according to the QUALICOAT standard. The first layer of epoxy powder gives chemical and mechanical resistance, the second finishing layer of polyester powder ensures resistance.