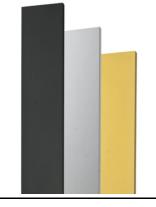

## Klein Pro H 600 mm Dali Black

Anodized aestetical pole screen Anodized Gold F002Z040073

Klein Pro base plate and fixing bolts 85x85xH160 mm F002Z020000

Anodized aestetical pole screen Anodized Natural F002Z040070

Anodized aestetical pole screen Anodized Black F002Z040071

Fixing base for solid surfaces Deep Brown F002Z010018.A Fixing base for solid surfaces Anthracite F002Z010033.A Fixing base for solid surfaces White F002Z010001.A