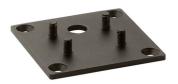

## Klein Pro H 600 mm Dali Black

Anodized aestetical pole screen Anodized Gold F002Z040073

Klein Pro base plate and fixing bolts 85x85xH160 mm F002Z020000

Anodized aestetical pole screen Anodized Natural F002Z040070