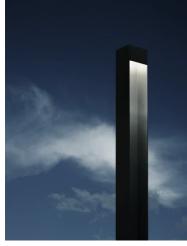

## Klein Pro H 600 mm Dali Black

F002A40D030.A - Black

The body of Klein Pro bollard is made of extruded aluminium, base and diffuser in die-cast aluminium EN AB-47100 with a low copper content.

High-resistance coating: the external coating is applied with a double layer with epoxy powders according to the QUALICOAT standard. The first layer of epoxy powder gives chemical and mechanical resistance, the second finishing layer of polyester powder ensures resistance.