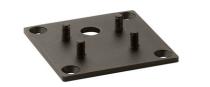

Anodized aestetical pole screen Anodized Black F002Z040071

Fixing base for solid surfaces Deep Brown F002Z010018.A Fixing base for solid surfaces Anthracite F002Z010033.A Fixing base for solid surfaces White F002Z010001.A

Fixing base for solid surfaces Black F002Z010030.A