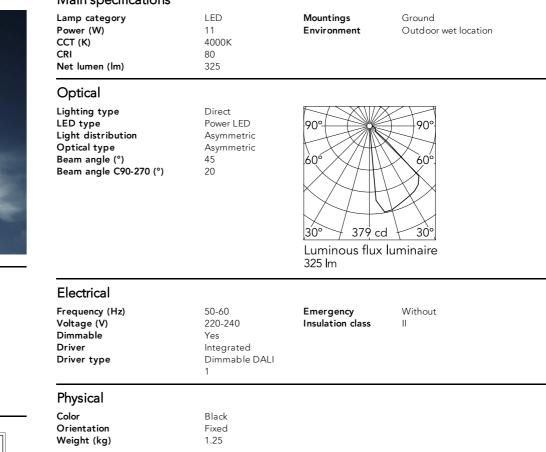

## Klein Pro H 600 mm Dali Black

F002A40D030.A - Black

The body of Klein Pro bollard is made of extruded aluminium, base and diffuser in die-cast aluminium EN AB-47100 with a low copper content.

High-resistance coating: the external coating is applied with a double layer with epoxy powders according to the QUALICOAT standard. The first layer of epoxy powder gives chemical and mechanical resistance, the second finishing layer of polyester powder ensures resistance.

Also available in anodized finishes.

Klein Pro is compatible with existing "Klein" fixing plate.

220-240V power supply integrated. Solid surface or ground installation accessories to be ordered separately. Each luminaire is equipped with 1000 mm lenght outgoing cable and a wiring kit.

## Main specifications



## Note

During the installation and the maintenance of the fixtures it is important to be careful and avoid damages on the paint coating.

Damages on the coating exposed to outdoor conditions or water, could cause corrosion.

Chemical substances affect the anticorrosion covering protection.

For LED fixtures, there is evidence that most of the damages are connected to electrical effects related to the insulations, which cause destructive electrical discharges

These effects are frequently caused by:

• over voltage coming from the mains' network where fixture is connected.

• electrostatic discharge (ESD) coming from the environment.

The use of a protective device against the overvoltage on the electrical installation is warmly suggest this helps to reduce the intensity of some of thes