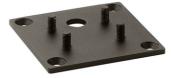

Fixing base for solid surfaces Black F002Z010030.A

Minimal Klein Pro ground fixation plate, 47x57xH160 mm F002Z030000.A

Fixing base for solid surfaces Grey F002Z010006.A