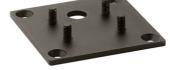

## Klein Pro H 600 mm Dali Black

Anodized aestetical pole screen Anodized Gold F002Z040073

Klein Pro base plate and fixing bolts 85x85xH160 mm F002Z020000

Anodized aestetical pole screen Anodized Natural F002Z040070