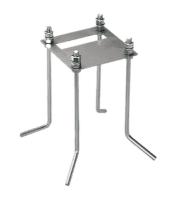

Fixing base for solid surfaces Black F002Z010030.A

Minimal Klein Pro ground fixation plate, 47x57xH160 mm F002Z030000.A

Fixing base for solid surfaces Grey F002Z010006.A