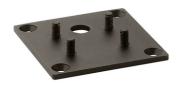

Fixing base for solid surfaces Black F002Z010030.A

Minimal Klein Pro ground fixation plate, 47x57xH160 mm F002Z030000.A

Fixing base for solid surfaces Grey F002Z010006.A