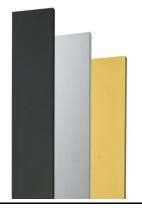

## Klein Pro H 600 mm Dali Black

Anodized aestetical pole screen Anodized Gold F002Z040073

Klein Pro base plate and fixing bolts 85x85xH160 mm F002Z020000

Anodized aestetical pole screen Anodized Natural F002Z040070