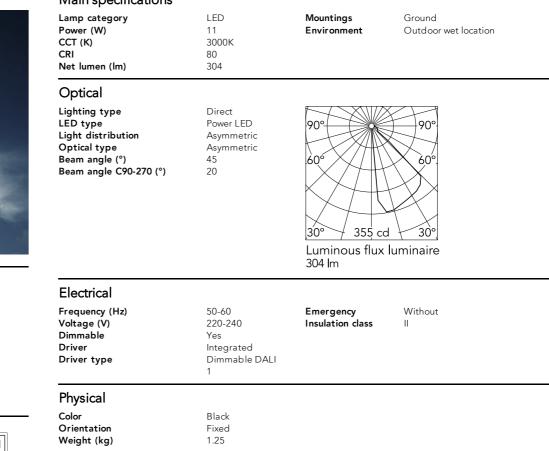

## Klein Pro H 600 mm Dali Black

F002A30D030.A - Black

The body of Klein Pro bollard is made of extruded aluminium, base and diffuser in die-cast aluminium EN AB-47100 with a low copper content.

High-resistance coating: the external coating is applied with a double layer with epoxy powders according to the QUALICOAT standard. The first layer of epoxy powder gives chemical and mechanical resistance, the second finishing layer of polyester powder ensures resistance.

Also available in anodized finishes.

Klein Pro is compatible with existing "Klein" fixing plate.

220-240V power supply integrated. Solid surface or ground installation accessories to be ordered separately. Each luminaire is equipped with 1000 mm lenght outgoing cable and a wiring kit.

## Main specifications



## Note

During the installation and the maintenance of the fixtures it is important to be careful and avoid damages on the paint coating.

Damages on the coating exposed to outdoor conditions or water, could cause corrosion.

Chemical substances affect the anticorrosion covering protection. For LED fixtures, there is evidence that most of the damages are connected to electrical effects related to the

insulations, which cause destructive electrical discharges These effects are frequently caused by:

• over voltage coming from the mains' network where fixture is connected.

• electrostatic discharge (ESD) coming from the environment.

The use of a protective device against the overvoltage on the electrical installation is warmly suggest this helps to reduce the intensity of some of these