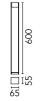

## Klein Pro H 600 mm Dali Black

F002A30D030.A - Black

The body of Klein Pro bollard is made of extruded aluminium, base and diffuser in die-cast aluminium EN AB-47100 with a low copper content.

High-resistance coating: the external coating is applied with a double layer with epoxy powders according to the QUALICOAT standard. The first layer of epoxy powder gives chemical and mechanical resistance, the second finishing layer of polyester powder ensures resistance.

Also available in anodized finishes.

Klein Pro is compatible with existing "Klein" fixing plate.

220-240V power supply integrated. Solid surface or ground installation accessories to be ordered separately. Each luminaire is equipped with 1000 mm lenght outgoing cable and a wiring kit.