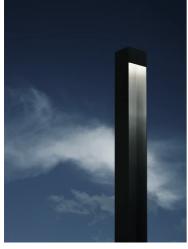

## Klein Pro H 600 mm Dali Black

F002A30D030.A - Black

The body of Klein Pro bollard is made of extruded aluminium, base and diffuser in die-cast aluminium EN AB-47100 with a low copper content.

High-resistance coating: the external coating is applied with a double layer with epoxy powders according to the QUALICOAT standard. The first layer of epoxy powder gives chemical and mechanical resistance, the second finishing layer of polyester powder ensures resistance.

Also available in anodized finishes.

Klein Pro is compatible with existing "Klein" fixing plate.

220-240V power supply integrated. Solid surface or ground installation accessories to be ordered separately. Each luminaire is equipped with 1000 mm lenght outgoing cable and a wiring kit.