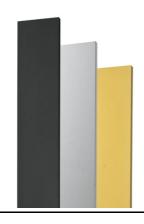

Fixing base for solid surfaces Grey F002Z010006.A

Anodized aestetical pole screen Anodized Gold F002Z040073

Klein Pro base plate and fixing bolts 85x85xH160 mm F002Z020000

Anodized aestetical pole screen Anodized Black F002Z040071

Fixing base for solid surfaces Deep Brown F002Z010018.A

Fixing base for solid surfaces Anthracite F002Z010033.A