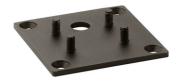

Fixing base for solid surfaces Grey F002Z010006.A

Anodized aestetical pole screen Anodized Gold F002Z040073

Klein Pro base plate and fixing bolts 85x85xH160 mm F002Z020000

Anodized aestetical pole screen Anodized Black F002Z040071