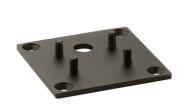

## Klein Pro H 600 mm Dali Anthracite

Fixing base for solid surfaces White F002Z010001.A

Fixing base for solid surfaces Black F002Z010030.A

Minimal Klein Pro ground fixation plate, 47x57xH160 mm F002Z030000.A

Fixing base for solid surfaces Grey F002Z010006.A

Anodized aestetical pole screen Anodized Gold F002Z040073

Klein Pro base plate and fixing bolts 85x85xH160 mm F002Z020000

Anodized aestetical pole screen Anodized Black F002Z040071