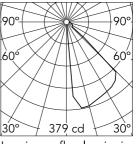

#### Optical

Net lumen (lm)

| Lighting type          | Direct     |
|------------------------|------------|
| LED type               | Power LED  |
| Light distribution     | Asymmetric |
| Optical type           | Asymmetric |
| Beam angle (°)         | 45         |
| Beam angle C90-270 (°) | 20         |

Luminous flux luminaire 325 lm