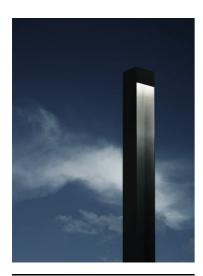

## Klein Pro H 600 mm Dali Anthracite

#### F002A40D033.A - Anthracite

The body of Klein Pro bollard is made of extruded aluminium, base and diffuser in die-cast aluminium EN AB-47100 with a low copper content.

High-resistance coating: the external coating is applied with a double layer with epoxy powders according to the QUALICOAT standard. The first layer of epoxy powder gives chemical and mechanical resistance, the second finishing layer of polyester powder ensures resistance.

Also available in anodized finishes.

Klein Pro is compatible with existing "Klein" fixing plate.

325

220-240V power supply integrated. Solid surface or ground installation accessories to be ordered separately. Each luminaire is equipped with 1000 mm lenght outgoing cable and a wiring kit.