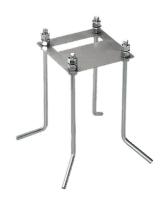

## Klein Pro H 600 mm Dali Anthracite

Fixing base for solid surfaces White F002Z010001.A

Fixing base for solid surfaces Black F002Z010030.A

Minimal Klein Pro ground fixation plate, 47x57xH160 mm F002Z030000.A

Fixing base for solid surfaces Grey F002Z010006.A

Anodized aestetical pole screen Anodized Gold F002Z040073

Klein Pro base plate and fixing bolts 85x85xH160 mm F002Z020000

Anodized aestetical pole screen Anodized Black F002Z040071