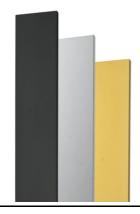

Fixing base for solid surfaces Grey F002Z010006.A

Anodized aestetical pole screen Anodized Gold F002Z040073

Klein Pro base plate and fixing bolts 85x85xH160 mm F002Z020000

Anodized aestetical pole screen Anodized Black F002Z040071