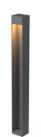

## Klein Pro H 600 mm Dali Anthracite

#### F002A40D033.A - Anthracite

The body of Klein Pro bollard is made of extruded aluminium, base and diffuser in die-cast aluminium EN AB-47100 with a low copper content.

High-resistance coating: the external coating is applied with a double layer with epoxy powders according to the QUALICOAT standard. The first layer of epoxy powder gives chemical and mechanical resistance, the second finishing layer of polyester powder ensures resistance.

# Physical

| Color       | Anthracite |
|-------------|------------|
| Orientation | Fixed      |
| Weight (kg) | 1.25       |