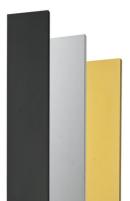

Fixing base for solid surfaces Grey F002Z010006.A

Anodized aestetical pole screen Anodized Gold F002Z040073

Klein Pro base plate and fixing bolts 85x85xH160 mm F002Z020000

Anodized aestetical pole screen Anodized Black F002Z040071