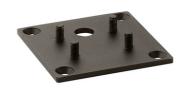

## Klein Pro H 600 mm Dali Anthracite

Fixing base for solid surfaces White F002Z010001.A

Fixing base for solid surfaces Black F002Z010030.A

Minimal Klein Pro ground fixation plate, 47x57xH160 mm F002Z030000.A