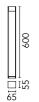

## Klein Pro H 600 mm Dali Anthracite

F002A20D033.A - Anthracite

The body of Klein Pro bollard is made of extruded aluminium, base and diffuser in die-cast aluminium EN AB-47100 with a low copper content.