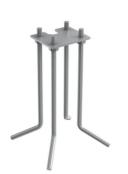

## Klein Pro H 600 mm Dali Anthracite

Fixing base for solid surfaces Grey F002Z010006.A

Anodized aestetical pole screen Anodized Gold F002Z040073

Klein Pro base plate and fixing bolts 85x85xH160 mm F002Z020000 Anodized aestetical pole screen Anodized Natural F002Z040070