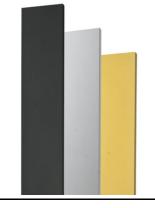

## Klein Pro H 600 mm Dali Anthracite

Fixing base for solid surfaces Grey F002Z010006.A

Anodized aestetical pole screen Anodized Gold F002Z040073

Klein Pro base plate and fixing bolts 85x85xH160 mm F002Z020000 Anodized aestetical pole screen Anodized Natural F002Z040070

Anodized aestetical pole screen Anodized Black F002Z040071

Fixing base for solid surfaces Deep Brown F002Z010018.A Fixing base for solid surfaces Anthracite F002Z010033.A Fixing base for solid surfaces White F002Z010001.A