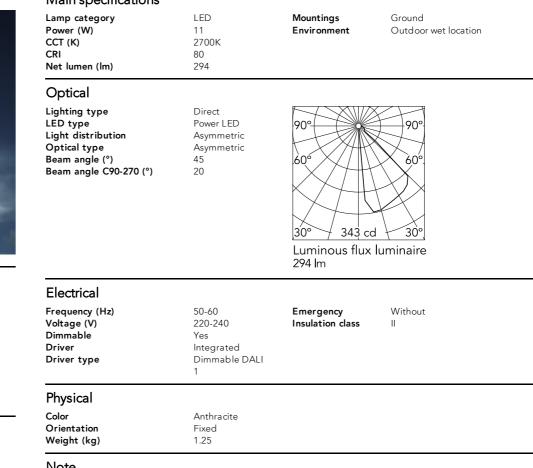

## Klein Pro H 600 mm Dali Anthracite

F002A20D033.A - Anthracite

The body of Klein Pro bollard is made of extruded aluminium, base and diffuser in die-cast aluminium EN AB-47100 with a low copper content.

High-resistance coating: the external coating is applied with a double layer with epoxy powders according to the QUALICOAT standard. The first layer of epoxy powder gives chemical and mechanical resistance, the second finishing layer of polyester powder ensures resistance.

Also available in anodized finishes.

Klein Pro is compatible with existing "Klein" fixing plate.

220-240V power supply integrated. Solid surface or ground installation accessories to be ordered separately. Each luminaire is equipped with 1000 mm lenght outgoing cable and a wiring kit.

## Main specifications



## Note

During the installation and the maintenance of the fixtures it is important to be careful and avoid damages on the paint coating.

Damages on the coating exposed to outdoor conditions or water, could cause corrosion.

Chemical substances affect the anticorrosion covering protection. For LED fixtures, there is evidence that most of the damages are connected to electrical effects related to the insulations, which cause destructive electrical discharges

These effects are frequently caused by:

• over voltage coming from the mains' network where fixture is connected.

• electrostatic discharge (ESD) coming from the environment.

The use of a protective device against the overvoltage on the electrical installation is warmly suggest this helps to reduce the intensity of some of these