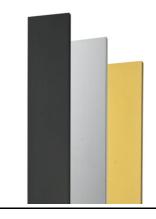

## Klein Pro H 600 mm Dali Anthracite

Fixing base for solid surfaces Grey F002Z010006.A

Anodized aestetical pole screen Anodized Gold F002Z040073

Klein Pro base plate and fixing bolts 85x85xH160 mm F002Z020000 Anodized aestetical pole screen Anodized Natural F002Z040070

Anodized aestetical pole screen Anodized Black F002Z040071

Fixing base for solid surfaces Deep Brown F002Z010018.A Fixing base for solid surfaces Anthracite F002Z010033.A Fixing base for solid surfaces White F002Z010001.A