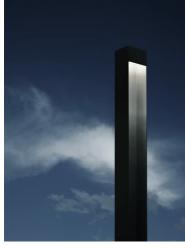

## Klein Pro H 600 mm Dali Anthracite

F002A20D033.A - Anthracite

The body of Klein Pro bollard is made of extruded aluminium, base and diffuser in die-cast aluminium EN AB-47100 with a low copper content.