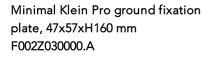

## Klein Pro H 600 mm Dali Anthracite

Fixing base for solid surfaces Grey F002Z010006.A

Anodized aestetical pole screen Anodized Gold F002Z040073

Klein Pro base plate and fixing bolts 85x85xH160 mm F002Z020000 Anodized aestetical pole screen Anodized Natural F002Z040070