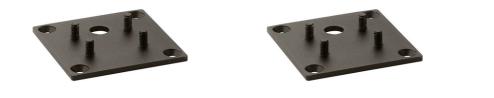

## Klein Pro H 600 mm Dali Anthracite

Fixing base for solid surfaces Grey F002Z010006.A

Anodized aestetical pole screen Anodized Gold F002Z040073

Klein Pro base plate and fixing bolts 85x85xH160 mm F002Z020000 Anodized aestetical pole screen Anodized Natural F002Z040070