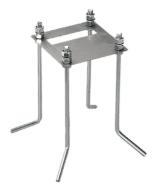

## Klein Pro H 600 mm Dali Anthracite

Fixing base for solid surfaces Grey F002Z010006.A

Anodized aestetical pole screen Anodized Gold F002Z040073

Klein Pro base plate and fixing bolts 85x85xH160 mm F002Z020000 Anodized aestetical pole screen Anodized Natural F002Z040070