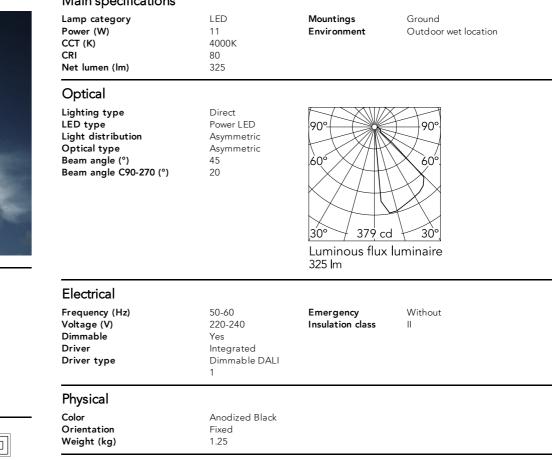

lein Pro H 600 mm Dali Anodized Black

F002A41D071.A - Anodized Black

The body of Klein Pro bollard is made of extruded aluminium, base and diffuser in die-cast aluminium EN AB-47100 with a low copper content.

High-resistance coating: the external coating is applied with a double layer with epoxy powders according to the QUALICOAT standard. The first layer of epoxy powder gives chemical and mechanical resistance, the second finishing layer of polyester powder ensures resistance.

Also available in anodized finishes.

Klein Pro is compatible with existing "Klein" fixing plate.

220-240V power supply integrated. Solid surface or ground installation accessories to be ordered separately. Each luminaire is equipped with 1000 mm lenght outgoing cable and a wiring kit.

## Main specifications



## Note

Carefully install and maintain the fixtures to avoid damaging the coating.

For LED fixtures, most problems are tied to electrical issues related to the insulation, which may cause destructive electrical discharges.

These are frequently caused by:

• power surges from the power network where fixture is connected.

• electrostatic discharge (ESD) from the environment.

We recommend installing a power-surge protection device on the fixture to reduce the intensity of these effects and prevent irreversible damages. The specific device should be chosen based on the electrical characteristics.







## Klein Pro H 600 mm Dali Anodized Black



Anodized aestetical pole screen Anodized Natural F002Z040070

85x85xH160 mm

F002Z020000

Anodized Gold

F002Z040073



Anodized aestetical p