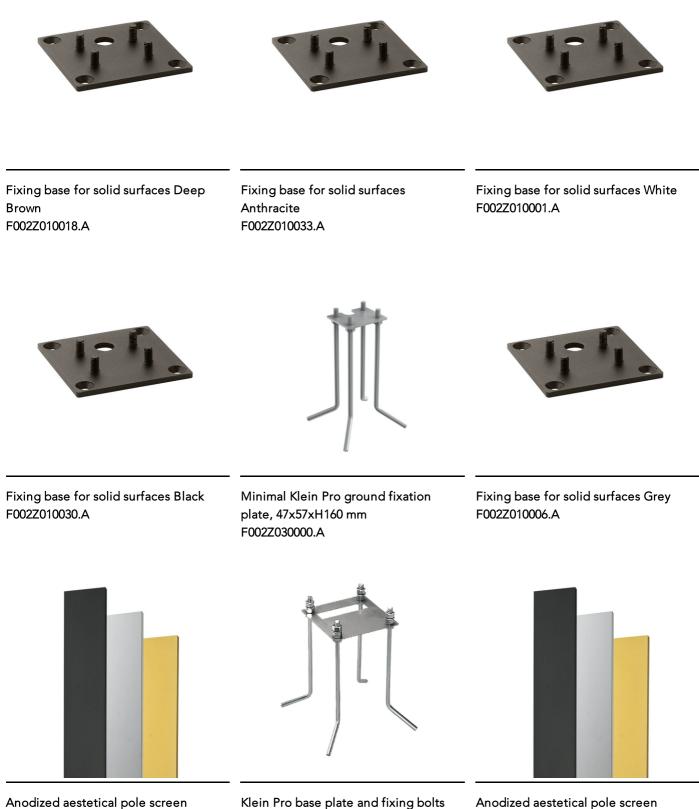

Also available in anodized finishes.

Klein Pro is compatible with existing "Klein" fixing plate.

220-240V power supply integrated. Solid surface or ground installation accessories to be ordered separately. Each luminaire is equipped with 1000 mm lenght outgoing cable and a wiring kit.

## Klein Pro H 600 mm Dali Anodized Black

Anodized aestetical pole screen Anodized Natural F002Z040070

85x85xH160 mm

F002Z020000

Anodized Gold

F002Z040073

Anodized aestetical pole screen Anodized Black F002Z040071