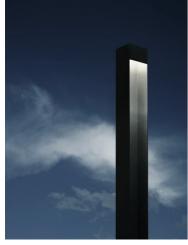

## Klein Pro H 600 mm Dali Anodized Black

F002A41D071.A - Anodized Black

The body of Klein Pro bollard is made of extruded aluminium, base and diffuser in die-cast aluminium EN AB-47100 with a low copper content.

Also available in anodized finishes.

Klein Pro is compatible with existing "Klein" fixing plate.

220-240V power supply integrated. Solid surface or ground installation accessories to be ordered separately. Each luminaire is equipped with 1000 mm lenght outgoing cable and a wiring kit.