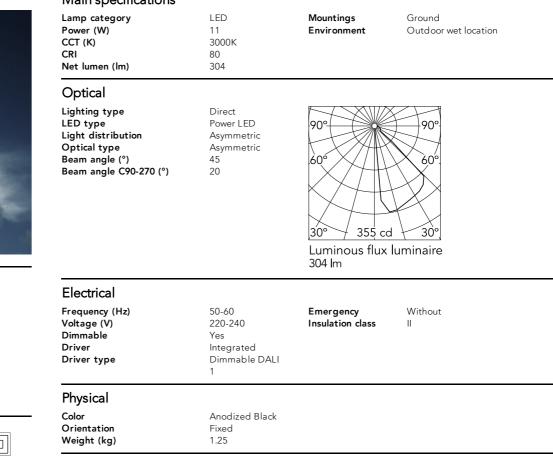

lein Pro H 600 mm Dali Anodized Black

F002A31D071.A - Anodized Black

The body of Klein Pro bollard is made of extruded aluminium, base and diffuser in die-cast aluminium EN AB-47100 with a low copper content.

High-resistance coating: the external coating is applied with a double layer with epoxy powders according to the QUALICOAT standard. The first layer of epoxy powder gives chemical and mechanical resistance, the second finishing layer of polyester powder ensures resistance.

Also available in anodized finishes.

Klein Pro is compatible with existing "Klein" fixing plate.

220-240V power supply integrated. Solid surface or ground installation accessories to be ordered separately. Each luminaire is equipped with 1000 mm lenght outgoing cable and a wiring kit.

## Main specifications



## Note

Carefully install and maintain the fixtures to avoid damaging the coating.

For LED fixtures, most problems are tied to electrical issues related to the insulation, which may cause destructive electrical discharges.

These are frequently caused by:

• power surges from the power network where fixture is connected.

• electrostatic discharge (ESD) from the environment.

We recommend installing a power-surge protection device on the fixture to reduce the intensity of these effects and prevent irreversible damages. The specific device should be chosen based on the electrical characteristics.







## Klein Pro H 600 mm Dali Anodized Black



Anodized aestetical pole screen Anodized Natural F002Z040070

85x85xH160 mm

F002Z020000

Anodized Gold

F002Z040073



Anodized aestetical p