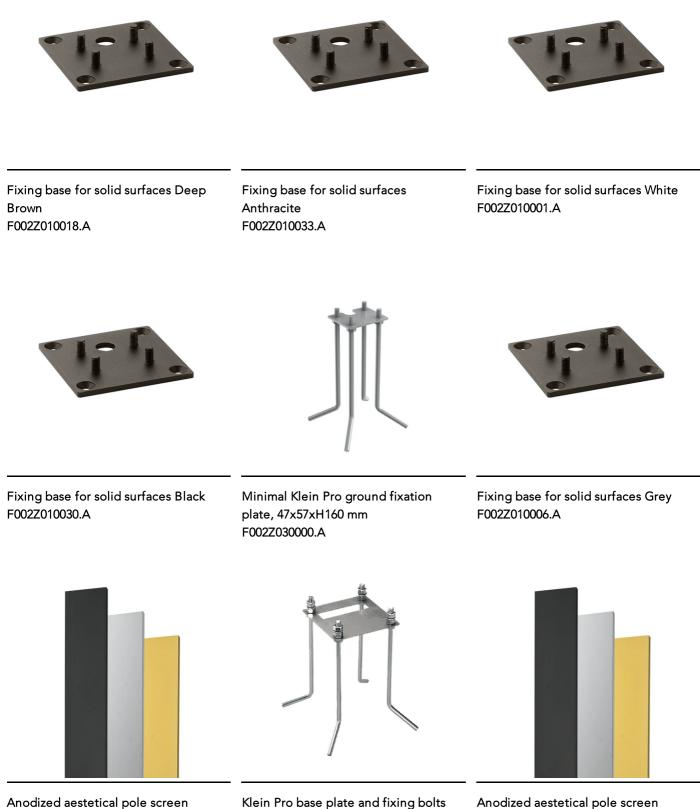

## Klein Pro H 600 mm Dali Anodized Black

Anodized aestetical pole screen Anodized Natural F002Z040070

85x85xH160 mm

F002Z020000

Anodized Gold

F002Z040073

Anodized aestetical pole screen Anodized Black F002Z040071