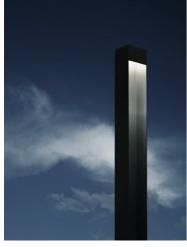

## Klein Pro H 600 mm Dali Anodized Black

F002A31D071.A - Anodized Black

The body of Klein Pro bollard is made of extruded aluminium, base and diffuser in die-cast aluminium EN AB-47100 with a low copper content.

Also available in anodized finishes.

Klein Pro is compatible with existing "Klein" fixing plate.

220-240V power supply integrated. Solid surface or ground installation accessories to be ordered separately. Each luminaire is equipped with 1000 mm lenght outgoing cable and a wiring kit.