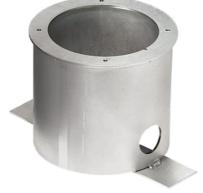

## Kamino 180 Omnidirectional 24V

535036.4 - Black

Round luminaire with radial emission for installation in-ground – recessed.

Configuration: two sizes available. Die-cast aluminium structure, EN AB-47100 alloy (low copper content). Transparent borosilicate glass.

Installation requires a dedicated box to be ordered separately. It is important to provide a >300mm gravel layer or a drain system (for concrete surface) to ensure good drainage and to avoid water stagnation. Kamino 24V is equipped with a dc/dc highly efficient resin-coated converter that removes electromagnetic interference and allows parallel wiring and is protected against polarity reversal and sudden voltage peak.