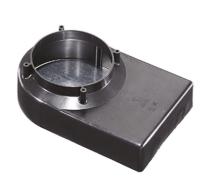

Installation requires a dedicated box to be ordered separately. It is important to provide a >300mm gravel layer or a drain system (for concrete surface) to ensure good drainage and to avoid water stagnation. Kamino 24V is equipped with a dc/dc highly efficient resin-coated converter that removes electromagnetic interference and allows parallel wiring and is protected against polarity reversal and sudden voltage peak.

## Kamino 180 Omnidirectional 24V

Box for Installation Kamino 180 194

High Resistance In-ground Box Kamino Splitter M12 Connector Cables Kamino 180 195

130/180 24V 219

M12 Connector Cable L 5000 mm Kamino 130/180 24V 220