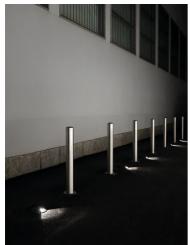

## Kamino 180 Omnidirectional 24V

535036.4 - Black

Round luminaire with radial emission for installation in-ground – recessed.

Configuration: two sizes available. Die-cast aluminium structure, EN AB-47100 alloy (low copper content). Transparent borosilicate glass.

Protection rating: IP67

In compliance with EN60598-1 standards

Class of insulation: II; version 24V: III

Installation: the luminaire is equipped with a watertight M12 screw-connector providing optimal insulation against water ingress. 220-240V: the power supply unit is equipped with a piece of cable of 400mm with screw connector towards the luminaire and a piece of cable of 300mm to be used for wiring. 24V: the luminaire is supplied with a piece of cable with screw-connector to be used for wiring. Outdoor use requires suitable flexible cables.