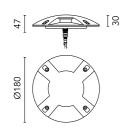

## Kamino 180 Omnidirectional 24V

535036.4 - Black

Round luminaire with radial emission for installation in-ground – recessed.

Configuration: two sizes available. Die-cast aluminium structure, EN AB-47100 alloy (low copper content). Transparent borosilicate glass.

Protection rating: IP67

In compliance with EN60598-1 standards

Class of insulation: II; version 24V: III

Installation: the luminaire is equipped with a watertight M12 screw-connector providing optimal insulation against water ingress. 220-240V: the power supply unit is equipped with a piece of cable of 400mm with screw connector towards the luminaire and a piece of cable of 300mm to be used for wiring. 24V: the luminaire is supplied with a piece of cable with screw-connector to be used for wiring. Outdoor use requires suitable flexible cables.