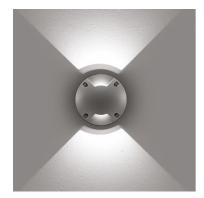

## Kamino 130 Two Emission 24V

535044.18 - Deep Brown

Round luminaire with radial emission for installation in-ground - recessed.

Configuration: two sizes available. Die-cast aluminium structure, EN AB-47100 alloy (low copper content). Transparent borosilicate glass.

Double layer coating for high resistance to corrosion: the aluminium components are painted with a double coat using powders which are compliant with QUALICOAT standards: a first layer of epoxy powder (with excellent chemical and mechanical resistance) and a second finishing layer of polyester powder (resistant to UV rays and atmospheric agents). The entire painting process of the aluminium fitting starts from components which have been sandblasted in advance to make the surface more porous and increase the adherence of the paint. Ares effects alkaline and acid washing to clean the surfaces completely, then rinses with demineralised water to remove any residue particles, subsequently a chemical conversion treatment is done to protect against rusting. Light emission: one emission, two opposite emissions, four emissions.