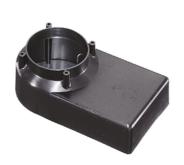

Installation requires a dedicated box to be ordered separately. It is important to provide a >300mm gravel layer or a drain system (for concrete surface) to ensure good drainage and to avoid water stagnation. Kamino 24V is equipped with a dc/dc highly efficient resin-coated converter that removes electromagnetic interference and allows parallel wiring and is protected against polarity reversal and sudden voltage peak.

## Kamino 130 Two Emission 24V

Box for Installation Kamino 130 192

High Resistance In-ground Box Kamino Splitter M12 Connector Cables Kamino 130 193

130/180 24V 219

M12 Connector Cable L 5000 mm Kamino 130/180 24V 220