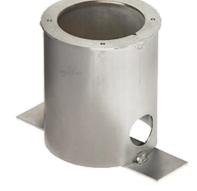

## Kamino 130 Two Emission 24V

535044.18 - Deep Brown

Round luminaire with radial emission for installation in-ground - recessed.

Configuration: two sizes available. Die-cast aluminium structure, EN AB-47100 alloy (low copper content). Transparent borosilicate glass.

Installation requires a dedicated box to be ordered separately. It is important to provide a >300mm gravel layer or a drain system (for concrete surface) to ensure good drainage and to avoid water stagnation. Kamino 24V is equipped with a dc/dc highly efficient resin-coated converter that removes electromagnetic interference and allows parallel wiring and is protected against polarity reversal and sudden voltage peak.