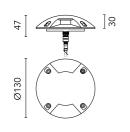

## Kamino 130 Two Emission 24V

535044.18 - Deep Brown

Round luminaire with radial emission for installation in-ground - recessed.

Configuration: two sizes available. Die-cast aluminium structure, EN AB-47100 alloy (low copper content). Transparent borosilicate glass.

Damages on the coating exposed to outdoor conditions or water, could cause corrosion. Chemical substances affect the anticorrosion covering protection.

| Main specifications<br>Power (W)<br>System power (W)<br>CCT (K)<br>CRI<br>Net lumen (Im) | 2.2<br>3.5<br>2700K<br>80<br>2X35            | Mountings<br>Environment | Floor recessed<br>Outdoor |
|------------------------------------------------------------------------------------------|----------------------------------------------|--------------------------|---------------------------|
| Optical<br>Lighting type<br>LED type<br>Light distribution                               | Direct<br>Power LED<br>Asymmetric            | 1200 600                 |                           |
| Optical type                                                                             | Diffused light                               | 90<br>60*<br>            |                           |
| Electrical                                                                               |                                              |                          |                           |
| Frequency (Hz)<br>Voltage (V)<br>Dimmable<br>Driver type<br>Emergency                    | 50-60<br>24<br>No<br>Not dimmable<br>Without | Insulation class         | III                       |
| Physical                                                                                 |                                              |                          |                           |