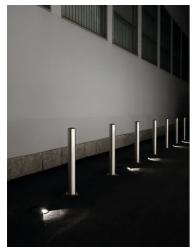

## Kamino 130 Two Emission 24V

535044.18 - Deep Brown

Round luminaire with radial emission for installation in-ground - recessed.

Configuration: two sizes available. Die-cast aluminium structure, EN AB-47100 alloy (low copper content). Transparent borosilicate glass.

Installation requires a dedicated box to be ordered separately. It is important to provide a >300mm gravel layer or a drain system (for concrete surface) to ensure good drainage and to avoid water stagnation. Kamino 24V is equipped with a dc/dc highly efficient resin-coated converter that removes electromagnetic interference and allows parallel wiring and is protected against polarity reversal and sudden voltage peak.