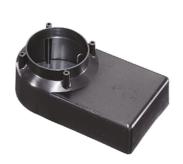

Installation requires a dedicated box to be ordered separately. It is important to provide a >300mm gravel layer or a drain system (for concrete surface) to ensure good drainage and to avoid water stagnation. Kamino 24V is equipped with a dc/dc highly efficient resin-coated converter that removes electromagnetic interference and allows parallel wiring and is protected against polarity reversal and sudden voltage peak.

## Kamino 130 One Emission 24V

Box for Installation Kamino 130 192

High Resistance In-ground Box Kamino Splitter M12 Connector Cables Kamino 130 193

130/180 24V 219

M12 Connector Cable L 5000 mm Kamino 130/180 24V 220