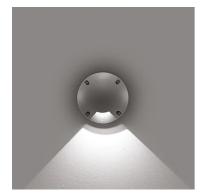

## Kamino 130 One Emission 24V

## 535021.4 - Black

Round luminaire with radial emission for installation in-ground – recessed.

Configuration: two sizes available. Die-cast aluminium structure, EN AB-47100 alloy (low copper content). Transparent borosilicate glass.

Double layer coating for high resistance to corrosion: the aluminium components are painted with a double coat using powders which are compliant with QUALICOAT standards: a first layer of epoxy powder (with excellent chemical and mechanical resistance) and a second finishing layer of polyester powder (resistant to UV rays and atmospheric agents). The entire painting process of the aluminium fitting starts from components which have been sandblasted in advance to make the surface more porous and increase the adherence of the paint. Ares effects alkaline and acid washing to clean the surfaces completely, then rinses with demineralised water to remove any residue particles, subsequently a chemical conversion treatment is done to protect against rusting. Light emission: one emission, two opposite emissions, four emissions.