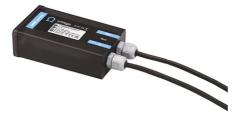

Power Supply 20W 220÷240V/24Vdc lp67 147

Power Supply 50W 120÷240V/24Vdc lp67 155

Power Supply 70W 220÷240V/24Vdc lp67 110