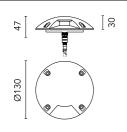

## Kamino 130 One Emission 24V

## 535021.4 - Black

Round luminaire with radial emission for installation in-ground – recessed.

Configuration: two sizes available. Die-cast aluminium structure, EN AB-47100 alloy (low copper content). Transparent borosilicate glass.

Damages on the coating exposed to outdoor conditions or water, could cause corrosion. Chemical substances affect the anticorrosion covering protection.

| Main specifications<br>Power (W)<br>System power (W)<br>CCT (K)<br>CRI<br>Net lumen (Im) | 1.1<br>1.9<br>3000K<br>80<br>1X38                   | Mountings<br>Environment        | Floor recessed<br>Outdoor |
|------------------------------------------------------------------------------------------|-----------------------------------------------------|---------------------------------|---------------------------|
| Optical                                                                                  |                                                     |                                 |                           |
| Lighting type<br>LED type<br>Light distribution<br>Optical type                          | Direct<br>Power LED<br>Asymmetric<br>Diffused light | 120°<br>90°<br>60°<br>- c0/C180 |                           |
| Electrical                                                                               |                                                     |                                 |                           |
| Frequency (Hz)<br>Voltage (V)<br>Dimmable<br>Driver type<br>Emergency                    | 50-60<br>24<br>No<br>Not dimmable<br>Without        | Insulation class                | III                       |