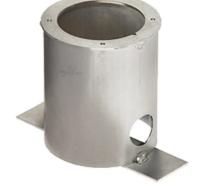

Installation requires a dedicated box to be ordered separately. It is important to provide a >300mm gravel layer or a drain system (for concrete surface) to ensure good drainage and to avoid water stagnation. Kamino 24V is equipped with a dc/dc highly efficient resin-coated converter that removes electromagnetic interference and allows parallel wiring and is protected against polarity reversal and sudden voltage peak.

## Kamino 130 One Emission 24V

Box for Installation Kamino 130 192

High Resistance In-ground Box Kamino Splitter M12 Connector Cables Kamino 130 193

130/180 24V 219

M12 Connector Cable L 5000 mm Kamino 130/180 24V 220