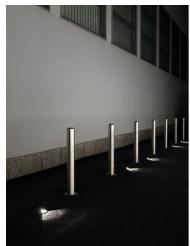

## Kamino 130 One Emission 24V

## 535021.4 - Black

Round luminaire with radial emission for installation in-ground – recessed.

Configuration: two sizes available. Die-cast aluminium structure, EN AB-47100 alloy (low copper content). Transparent borosilicate glass.

Installation requires a dedicated box to be ordered separately. It is important to provide a >300mm gravel layer or a drain system (for concrete surface) to ensure good drainage and to avoid water stagnation. Kamino 24V is equipped with a dc/dc highly efficient resin-coated converter that removes electromagnetic interference and allows parallel wiring and is protected against polarity reversal and sudden voltage peak.