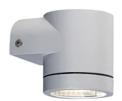

### Jackie Gz10

842800.18 - Deep Brown

Luminaire for installation on wall - surface mounted.

Configuration: die-cast aluminium structure, EN AB-47100 alloy (low copper content). Glass diffuser: transparent. Double layer coating for high resistance to corrosion: the aluminium components are painted with a double coat using powders that are compliant with QUALICOAT standards: a first layer of epoxy powder (with excellent chemical and mechanical resistance) and a second finishing layer of polyester powder (resistant to UV rays and atmospheric agents). The entire painting process of the aluminium fitting starts from components that have been sandblasted in advance to make the surface more porous and increase the adherence of the paint. Ares effects alkaline and acid washing to clean the surfaces completely, then rinses with demineralised water to remove any residue particles, subsequently a chemical conversion treatment is done to protect against rusting.

#### **Physical**

**Color** Deep Brown