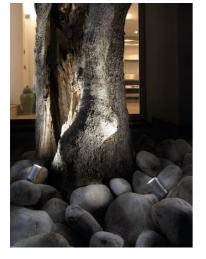

## lota Wall Bracket 900 mm

513069.12 - Forest Green

Adjustable projector for installation on wall, ceiling or floor.

Configuration: turned aluminium body (EN AW 6060) and AISI 316L stainless steel fixing bracket. Glass diffuser: extra clear with silkscreen border, fixed to the body through a robotic gluing system.