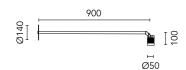

## lota Wall Bracket 900 mm

513069.12 - Forest Green

Adjustable projector for installation on wall, ceiling or floor.

Configuration: turned aluminium body (EN AW 6060) and AISI 316L stainless steel fixing bracket. Glass diffuser: extra clear with silkscreen border, fixed to the body through a robotic gluing system.

## lota Wall Bracket 900 mm

Box for Installation Alfa/Beta/Gamma/Trixie/Trixie Round 105

Power Supply 8W 100÷240Vac/24Vdc 350mA Ip20 150

Power Supply 100÷240Vac/ 8W at 24Vdc/ 6W at 350mA Ip65 106

Power Supply 20W 220÷240V/24Vdc Ip67 147 Power Supply 50W 120÷240V/24Vdc Ip67 155 Power Supply 70W 220÷240V/24Vdc Ip67 110