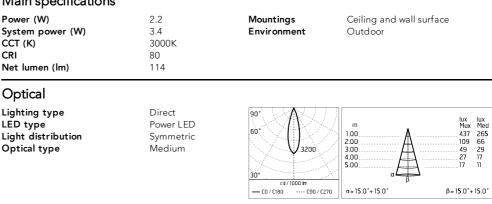

## Main specifications

| Electrical                                                            |                                              |                  |     |
|-----------------------------------------------------------------------|----------------------------------------------|------------------|-----|
| Frequency (Hz)<br>Voltage (V)<br>Dimmable<br>Driver type<br>Emergency | 50-60<br>24<br>No<br>Not dimmable<br>Without | Insulation class | III |
| Physical<br><sub>Color</sub>                                          | Forest Green                                 |                  |     |