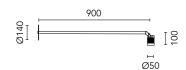

## lota Wall Bracket 900 mm

#### 513068.4 - Black

Adjustable projector for installation on wall, ceiling or floor.

Configuration: turned aluminium body (EN AW 6060) and AISI 316L stainless steel fixing bracket. Glass diffuser: extra clear with silkscreen border, fixed to the body through a robotic gluing system.

In compliance with EN60598-1 standards

Class of insulation: III

Installation: the luminaire is supplied with 2000 mm neoprene cable for an easy-to-make connection. It is equipped with a dc / dc highly efficient resin-coated converter that removes electromagnetic interference and allows parallel wiring and is protected against polarity reversal and sudden voltage peak. The version on pole is equipped with a 2-way terminal block for 3-conductor cables – H2O stop.