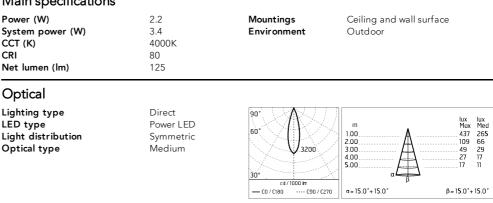

## Main specifications

| Electrical                                                            |                                              |                  |   |  |
|-----------------------------------------------------------------------|----------------------------------------------|------------------|---|--|
| Frequency (Hz)<br>Voltage (V)<br>Dimmable<br>Driver type<br>Emergency | 50-60<br>24<br>No<br>Not dimmable<br>Without | Insulation class | Ш |  |
| Physical                                                              |                                              |                  |   |  |
| Color                                                                 | Black                                        |                  |   |  |