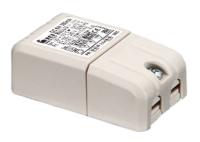

## lota Wall Bracket 900 mm

Box for Installation Alfa/Beta/Gamma/Trixie/Trixie Round 105

Power Supply 8W 100÷240Vac/24Vdc 350mA Ip20 150

Power Supply 100÷240Vac/ 8W at 24Vdc/ 6W at 350mA Ip65 106

Power Supply 20W 220÷240V/24Vdc Ip67 147 Power Supply 50W 120÷240V/24Vdc Ip67 155 Power Supply 70W 220÷240V/24Vdc Ip67 110