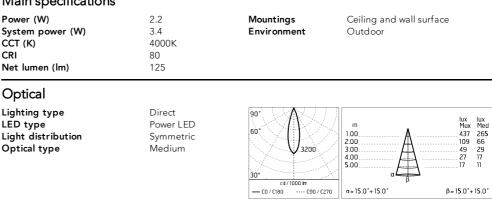

## Main specifications

| Electrical                                                            |                                              |                  |     |
|-----------------------------------------------------------------------|----------------------------------------------|------------------|-----|
| Frequency (Hz)<br>Voltage (V)<br>Dimmable<br>Driver type<br>Emergency | 50-60<br>24<br>No<br>Not dimmable<br>Without | Insulation class | III |
| Physical<br><sub>Color</sub>                                          | Forest Green                                 |                  |     |