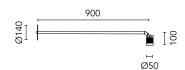

## lota Wall Bracket 900 mm

513068.12 - Forest Green

Adjustable projector for installation on wall, ceiling or floor.

Configuration: turned aluminium body (EN AW 6060) and AISI 316L stainless steel fixing bracket. Glass diffuser: extra clear with silkscreen border, fixed to the body through a robotic gluing system.