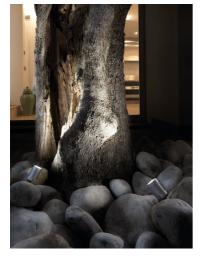

## lota Wall Bracket 900 mm

513068.12 - Forest Green

Adjustable projector for installation on wall, ceiling or floor.

Configuration: turned aluminium body (EN AW 6060) and AISI 316L stainless steel fixing bracket. Glass diffuser: extra clear with silkscreen border, fixed to the body through a robotic gluing system.