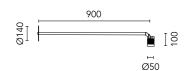

## lota Wall Bracket 900 mm

513066.18 - Deep Brown

Adjustable projector for installation on wall, ceiling or floor.

Configuration: turned aluminium body (EN AW 6060) and AISI 316L stainless steel fixing bracket. Glass diffuser: extra clear with silkscreen border, fixed to the body through a robotic gluing system.