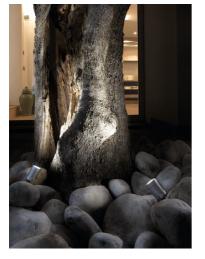

## lota Wall Bracket 900 mm

513066.18 - Deep Brown

Adjustable projector for installation on wall, ceiling or floor.

Configuration: turned aluminium body (EN AW 6060) and AISI 316L stainless steel fixing bracket. Glass diffuser: extra clear with silkscreen border, fixed to the body through a robotic gluing system.