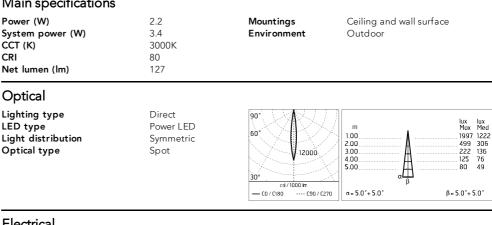

## Main specifications

| Electrical                                                            |                                              |                  |     |
|-----------------------------------------------------------------------|----------------------------------------------|------------------|-----|
| Frequency (Hz)<br>Voltage (V)<br>Dimmable<br>Driver type<br>Emergency | 50-60<br>24<br>No<br>Not dimmable<br>Without | Insulation class | III |
| Physical                                                              |                                              |                  |     |
| Color                                                                 | Deep Brown                                   |                  |     |