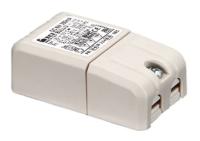

## lota Wall Bracket 900 mm

Box for Installation Alfa/Beta/Gamma/Trixie/Trixie Round 105

Power Supply 8W 100÷240Vac/24Vdc 350mA Ip20 150

Power Supply 100÷240Vac/ 8W at 24Vdc/ 6W at 350mA Ip65 106

Power Supply 20W 220÷240V/24Vdc Ip67 147 Power Supply 50W 120÷240V/24Vdc Ip67 155 Power Supply 70W 220÷240V/24Vdc Ip67 110