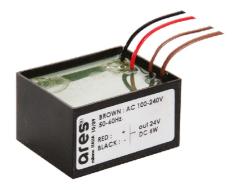

## lota Wall Bracket 900 mm

Box for Installation Alfa/Beta/Gamma/Trixie/Trixie Round 105

Power Supply 8W 100÷240Vac/24Vdc 350mA Ip20 150

Power Supply 100÷240Vac/ 8W at 24Vdc/ 6W at 350mA Ip65 106

Power Supply 20W 220÷240V/24Vdc Ip67 147 Power Supply 50W 120÷240V/24Vdc Ip67 155 Power Supply 70W 220÷240V/24Vdc Ip67 110