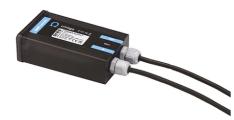

## lota Wall Bracket 900 mm

Box for Installation Alfa/Beta/Gamma/Trixie/Trixie Round 105

Power Supply 8W 100÷240Vac/24Vdc 350mA Ip20 150

Power Supply 100÷240Vac/ 8W at 24Vdc/ 6W at 350mA Ip65 106

Power Supply 20W 220÷240V/24Vdc Ip67 147 Power Supply 50W 120÷240V/24Vdc Ip67 155 Power Supply 70W 220÷240V/24Vdc Ip67 110