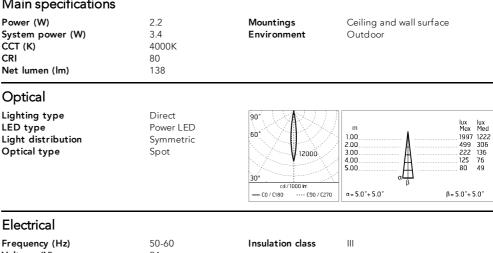

## Main specifications

| Electrical                                                            |                                              |                  |     |  |
|-----------------------------------------------------------------------|----------------------------------------------|------------------|-----|--|
| Frequency (Hz)<br>Voltage (V)<br>Dimmable<br>Driver type<br>Emergency | 50-60<br>24<br>No<br>Not dimmable<br>Without | Insulation class | III |  |
| Physical<br><sub>Color</sub>                                          | Deep Brown                                   |                  |     |  |