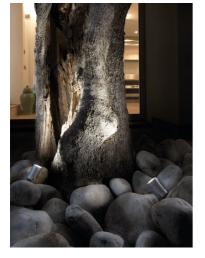

## lota Wall Bracket 900 mm

513065.18 - Deep Brown

Adjustable projector for installation on wall, ceiling or floor.

Configuration: turned aluminium body (EN AW 6060) and AISI 316L stainless steel fixing bracket. Glass diffuser: extra clear with silkscreen border, fixed to the body through a robotic gluing system.