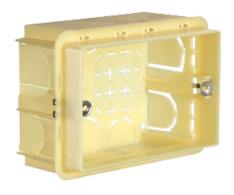

## lota Wall Bracket 900 mm

Box for Installation Alfa/Beta/Gamma/Trixie/Trixie Round 105

Power Supply 8W 100÷240Vac/24Vdc 350mA Ip20 150

Power Supply 100÷240Vac/ 8W at 24Vdc/ 6W at 350mA Ip65 106

Power Supply 20W 220÷240V/24Vdc Ip67 147 Power Supply 50W 120÷240V/24Vdc Ip67 155 Power Supply 70W 220÷240V/24Vdc Ip67 110