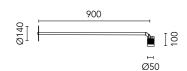

## lota Wall Bracket 900 mm

513065.18 - Deep Brown

Adjustable projector for installation on wall, ceiling or floor.

Configuration: turned aluminium body (EN AW 6060) and AISI 316L stainless steel fixing bracket. Glass diffuser: extra clear with silkscreen border, fixed to the body through a robotic gluing system.

## lota Wall Bracket 900 mm

Box for Installation Alfa/Beta/Gamma/Trixie/Trixie Round 105

Power Supply 8W 100÷240Vac/24Vdc 350mA Ip20 150

Power Supply 100÷240Vac/ 8W at 24Vdc/ 6W at 350mA Ip65 106

Power Supply 20W 220÷240V/24Vdc Ip67 147 Power Supply 50W 120÷240V/24Vdc Ip67 155 Power Supply 70W 220÷240V/24Vdc Ip67 110