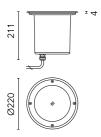

# Idra 220 Sandblasted Glass

256713.0 - Inox

Round luminaire for installation in-ground – recessed.

Configuration: AISI 316 deep-drawn stainless steel structure with milled AISI 316L stainless steel finish frame. Glass diffuser: transparent or sandblasted. The stainless steel structure allows installation in extreme conditions (sea or road salt).

Protection rating: IP67

In compliance with EN 60598-1 standards

Class of insulation: mains: I; low voltage: III

Installation: the luminaire is equipped with a piece of cable with a 2-way connector for 3-conductor cables (H2O STOP) for an easy-to-make connection. LED 24V is equipped with a dc/dc highly efficient converter that removes electromagnetic interference and allows parallel wiring and is protected against polarity reversal and sudden voltage peak. Outdoor use requires suitable flexible cables. Installation requires a dedicated box for installation (to be ordered separately). It is important to provide a >400mm gravel layer or a drain system (for concrete surface) to ensure good drainage and to avoid water stagnation.