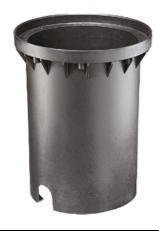

# Idra 220 Sandblasted Glass

256713.0 - Inox

Round luminaire for installation in-ground – recessed.

Configuration: AISI 316 deep-drawn stainless steel structure with milled AISI 316L stainless steel finish frame. Glass diffuser: transparent or sandblasted. The stainless steel structure allows installation in extreme conditions (sea or road salt).

Protection rating: IP67

In compliance with EN 60598-1 standards

Class of insulation: mains: I; low voltage: III

Installation: the luminaire is equipped with a piece of cable with a 2-way connector for 3-conductor cables (H2O STOP) for an easy-to-make connection. LED 24V is equipped with a dc/dc highly efficient converter that removes electromagnetic interference and allows parallel wiring and is protected against polarity reversal and sudden voltage peak. Outdoor use requires suitable flexible cables. Installation requires a dedicated box for installation (to be ordered separately). It is important to provide a >400mm gravel layer or a drain system (for concrete surface) to ensure good drainage and to avoid water stagnation.