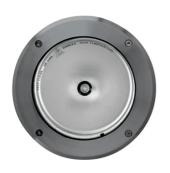

# Idra 220 Sandblasted Glass

256713.0 - Inox

Round luminaire for installation in-ground – recessed.

Configuration: AISI 316 deep-drawn stainless steel structure with milled AISI 316L stainless steel finish frame. Glass diffuser: transparent or sandblasted. The stainless steel structure allows installation in extreme conditions (sea or road salt).

Protection rating: IP67

In compliance with EN 60598-1 standards

Class of insulation: mains: I; low voltage: III

Installation: the luminaire is equipped with a piece of cable with a 2-way connector for 3-conductor cables (H2O STOP) for an easy-to-make connection. LED 24V is equipped with a dc/dc highly efficient converter that removes electromagnetic interference and allows parallel wiring and is protected against polarity reversal and sudden voltage peak. Outdoor use requires suitable flexible cables. Installation requires a dedicated box for installation (to be ordered separately). It is important to provide a >400mm gravel layer or a drain system (for concrete surface) to ensure good drainage and to avoid water stagnation.