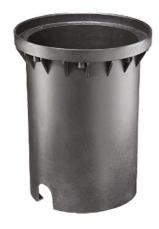

# Idra 220 Sandblasted Glass

Box for Installation Petra/Idra 26

3/4 Way Terminal Block 4 Poles Ip68 H2O Stop 215