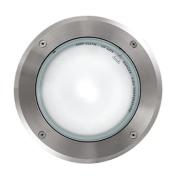

### Idra 220 Sandblasted Glass

250157.0 - Inox

Round luminaire for installation in-ground – recessed.

Configuration: AISI 316 deep-drawn stainless steel structure with milled AISI 316L stainless steel finish frame. Glass diffuser: transparent or sandblasted. The stainless steel structure allows installation in extreme conditions (sea or road salt).

# **Physical**

Color Inox