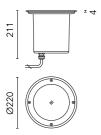

### Idra 220 Sandblasted Glass

250157.0 - Inox

Round luminaire for installation in-ground – recessed.

Configuration: AISI 316 deep-drawn stainless steel structure with milled AISI 316L stainless steel finish frame. Glass diffuser: transparent or sandblasted. The stainless steel structure allows installation in extreme conditions (sea or road salt).

Protection rating: IP67

In compliance with EN 60598-1 standards

Class of insulation: mains: I; low voltage: III

Installation: the luminaire is equipped with a piece of cable with a 2-way connector for 3-conductor cables (H2O STOP) for an easy-to-make connection. LED 24V is equipped with a dc/dc highly efficient converter that removes electromagnetic interference and allows parallel wiring and is protected against polarity reversal and sudden voltage peak. Outdoor use requires suitable flexible cables. Installation requires a dedicated box for installation (to be ordered separately). It is important to provide a >400mm gravel layer or a drain system (for concrete surface) to ensure good drainage and to avoid water stagnation.