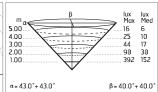

### Idra 220 Sandblasted Glass

250157.0 - Inox

Round luminaire for installation in-ground – recessed.

Configuration: AISI 316 deep-drawn stainless steel structure with milled AISI 316L stainless steel finish frame. Glass diffuser: transparent or sandblasted. The stainless steel structure allows installation in extreme conditions (sea or road salt).

#### Optical

Lighting type Light distribution Optical type Direct Symmetric Diffused light

Insulation class