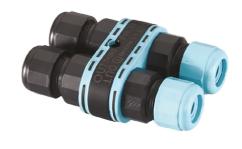

# Idra 220 Sandblasted Glass

Box for Installation Petra/Idra 26

3/4 Way Terminal Block 4 Poles Ip68 H2O Stop 215