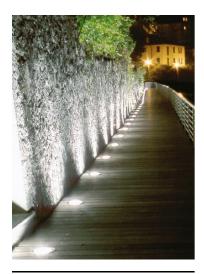

Protection rating: IP67

In compliance with EN 60598-1 standards

Class of insulation: mains: I; low voltage: III

Installation: the luminaire is equipped with a piece of cable with a 2-way connector for 3-conductor cables (H2O STOP) for an easy-to-make connection. LED 24V is equipped with a dc/dc highly efficient converter that removes electromagnetic interference and allows parallel wiring and is protected against polarity reversal and sudden voltage peak. Outdoor use requires suitable flexible cables. Installation requires a dedicated box for installation (to be ordered separately). It is important to provide a >400mm gravel layer or a drain system (for concrete surface) to ensure good drainage and to avoid water stagnation.