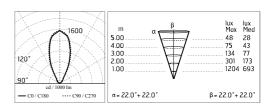

#### Optical

| Lighting type      | Direct    |
|--------------------|-----------|
| LED type           | Power LED |
| Light distribution | Symmetric |
| Optical type       | Medium    |