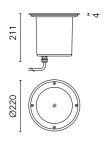

### Main specifications

| Power (W)        | 15    | Mountings   | Floor recessed |
|------------------|-------|-------------|----------------|
| System power (W) | 16    | Environment | Outdoor        |
| CCT (K)          | 3000K |             |                |
| CRI              | 90    |             |                |
| Net lumen (lm)   | 741   |             |                |