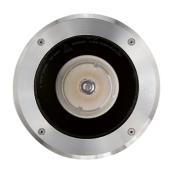

## **Idra 220 Power Led Transparent Glass**

257728.A.0 - Inox

Round luminaire for installation in-ground – recessed.

Configuration: AISI 316 deep-drawn stainless steel structure with milled AISI 316L stainless steel finish frame. Glass diffuser: transparent or sandblasted. The stainless steel structure allows installation in extreme conditions (sea or road salt).

Protection rating: IP67

In compliance with EN 60598-1 standards

Class of insulation: mains: I; low voltage: III

Installation: the luminaire is equipped with a piece of cable with a 2-way connector for 3-conductor cables (H2O STOP) for an easy-to-make connection. LED 24V is equipped with a dc/dc highly efficient converter that removes electromagnetic interference and allows parallel wiring and is protected against polarity reversal and sudden voltage peak. Outdoor use requires suitable flexible cables. Installation requires a dedicated box for installation (to be ordered separately). It is important to provide a >400mm gravel layer or a drain system (for concrete surface) to ensure good drainage and to avoid water stagnation.