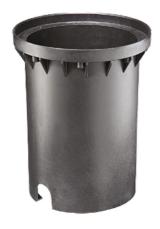

## Idra 220 Power Led Transparent Glass

3/4 Way Terminal Block 4 Poles Ip68 H2O Stop 215

SPD (Surge Protection Device) 237