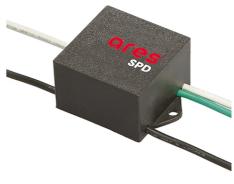

## Idra 220 Power Led Transparent Glass

3/4 Way Terminal Block 4 Poles Ip68 H2O Stop 215

SPD (Surge Protection Device) 237