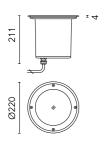

Protection rating: IP67

In compliance with EN 60598-1 standards

Class of insulation: mains: I; low voltage: III

Installation: the luminaire is equipped with a piece of cable with a 2-way connector for 3-conductor cables (H2O STOP) for an easy-to-make connection. LED 24V is equipped with a dc/dc highly efficient converter that removes electromagnetic interference and allows parallel wiring and is protected against polarity reversal and sudden voltage peak. Outdoor use requires suitable flexible cables. Installation requires a dedicated box for installation (to be ordered separately). It is important to provide a >400mm gravel layer or a drain system (for concrete surface) to ensure good drainage and to avoid water stagnation.