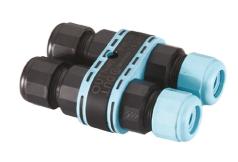

## Idra 220 Power Led Transparent Glass

3/4 Way Terminal Block 4 Poles Ip68 H2O Stop 215

SPD (Surge Protection Device) 237