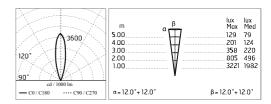

### Optical

| Lighting type      | Direct    |
|--------------------|-----------|
| LED type           | Power LED |
| Light distribution | Symmetric |
| Optical type       | Medium    |