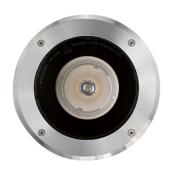

### **Idra 220 Power Led Transparent Glass**

257722.A.0 - Inox

Round luminaire for installation in-ground – recessed.

Configuration: AISI 316 deep-drawn stainless steel structure with milled AISI 316L stainless steel finish frame. Glass diffuser: transparent or sandblasted. The stainless steel structure allows installation in extreme conditions (sea or road salt).

#### **Physical**

Color Inox