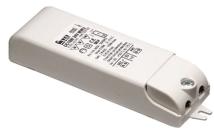

# **Idra 130 Power Led Transparent Glass**

Box for Installation Idra 130 85

3/4 Way Terminal Block 4 Poles Ip68 H2O Stop 215

Power Supply 8W 100÷240Vac/24Vdc 350mA lp20 150

Power Supply 100÷240Vac/ 8W at 24Vdc/ 6W at 350mA lp65 106