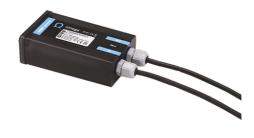

# **Idra 130 Power Led Transparent Glass**

Box for Installation Idra 130 85

3/4 Way Terminal Block 4 Poles Ip68 H2O Stop 215

Power Supply 8W 100÷240Vac/24Vdc 350mA lp20 150

Power Supply 100÷240Vac/ 8W at 24Vdc/ 6W at 350mA lp65 106