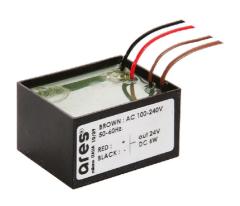

# **Idra 130 Power Led Transparent Glass**

Box for Installation Idra 130 85

3/4 Way Terminal Block 4 Poles Ip68 H2O Stop 215

Power Supply 8W 100÷240Vac/24Vdc 350mA lp20 150

Power Supply 100÷240Vac/ 8W at 24Vdc/ 6W at 350mA lp65 106

Power Supply 10W 110÷240Vac/24Vdc lp20 87

Power Supply 10W 110÷240Vac/24Vdc lp67 175

Power Supply 50W 120÷240V/24Vdc lp67 155

Power Supply 70W 220÷240V/24Vdc lp67 110