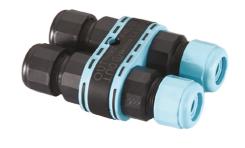

# **Idra 130 Power Led Transparent Glass**

Box for Installation Idra 130 85

3/4 Way Terminal Block 4 Poles Ip68 H2O Stop 215

Power Supply 8W 100÷240Vac/24Vdc 350mA lp20 150

Power Supply 100÷240Vac/ 8W at 24Vdc/ 6W at 350mA lp65 106