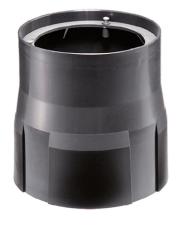

## Idra 130 Power Led Transparent Glass

25172128.0 - Inox

Round luminaire for installation in-ground – recessed.

Configuration: AISI 316 deep-drawn stainless steel structure with milled AISI 316L stainless steel finish frame. Glass diffuser: transparent or sandblasted. The stainless steel structure allows installation in extreme conditions (sea or road salt).

Protection rating: IP67

In compliance with EN 60598-1 standards

Class of insulation: mains: I; low voltage: III

Installation: the luminaire is equipped with a piece of cable with a 2-way connector for 3-conductor cables (H2O STOP) for an easy-to-make connection. LED 24V is equipped with a dc/dc highly efficient converter that removes electromagnetic interference and allows parallel wiring and is protected against polarity reversal and sudden voltage peak. Outdoor use requires suitable flexible cables. Installation requires a dedicated box for installation (to be ordered separately). It is important to provide a >400mm gravel layer or a drain system (for concrete surface) to ensure good drainage and to avoid water stagnation.

#### **Physical**

Emergency

Color Inox