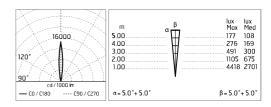

#### Main specifications

| Power (W)        | 3.3   | Mountings   | Floor recessed |
|------------------|-------|-------------|----------------|
| System power (W) | 4.5   | Environment | Outdoor        |
| CCT (K)          | 4000K |             |                |
| CRI              | 80    |             |                |
| Net lumen (lm)   | 299   |             |                |

### Optical

| Lighting type      | Direct    |
|--------------------|-----------|
| LED type           | Power LED |
| Light distribution | Symmetric |
| Optical type       | Medium    |