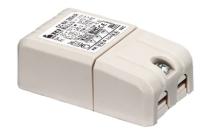

# **Idra 130 Power Led Transparent Glass**

Box for Installation Idra 130 85

3/4 Way Terminal Block 4 Poles Ip68 H2O Stop 215

Power Supply 8W 100÷240Vac/24Vdc 350mA lp20 150

Power Supply 100÷240Vac/ 8W at 24Vdc/ 6W at 350mA lp65 106

Power Supply 10W 110÷240Vac/24Vdc lp20 87

Power Supply 10W 110÷240Vac/24Vdc lp67 175

Power Supply 50W 120÷240V/24Vdc lp67 155

Power Supply 70W 220÷240V/24Vdc lp67 110