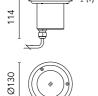

## Idra 130 Power Led Transparent Glass

25172128.0 - Inox

Round luminaire for installation in-ground – recessed.

Configuration: AISI 316 deep-drawn stainless steel structure with milled AISI 316L stainless steel finish frame. Glass diffuser: transparent or sandblasted. The stainless steel structure allows installation in extreme conditions (sea or road salt).

#### Main specifications

| Power (W)        | 3.3   | Mountings   | Floor recessed |
|------------------|-------|-------------|----------------|
| System power (W) | 4.5   | Environment | Outdoor        |
| CCT (K)          | 4000K |             |                |
| CRI              | 80    |             |                |
| Net lumen (lm)   | 299   |             |                |