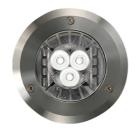

## Idra 130 Power Led Transparent Glass

25172128.0 - Inox

Round luminaire for installation in-ground – recessed.

Configuration: AISI 316 deep-drawn stainless steel structure with milled AISI 316L stainless steel finish frame. Glass diffuser: transparent or sandblasted. The stainless steel structure allows installation in extreme conditions (sea or road salt).

#### **Physical**

Emergency

Color Inox