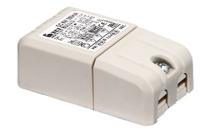

# Idra 130 Power Led Sandblasted Glass

Box for Installation Idra 130 85

3/4 Way Terminal Block 4 Poles Ip68 H2O Stop 215

Power Supply 8W 100÷240Vac/24Vdc 350mA lp20 150

Power Supply 100÷240Vac/ 8W at 24Vdc/ 6W at 350mA lp65 106

Power Supply 10W 110÷240Vac/24Vdc lp20 87

Power Supply 10W 110÷240Vac/24Vdc lp67 175

Power Supply 50W 120÷240V/24Vdc lp67 155

Power Supply 70W 220÷240V/24Vdc lp67 110