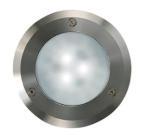

## Idra 130 Power Led Sandblasted Glass

255638.0 - Inox

Round luminaire for installation in-ground – recessed.

Configuration: AISI 316 deep-drawn stainless steel structure with milled AISI 316L stainless steel finish frame. Glass diffuser: transparent or sandblasted. The stainless steel structure allows installation in extreme conditions (sea or road salt).

#### **Physical**

Driver type Emergency

Color Inox