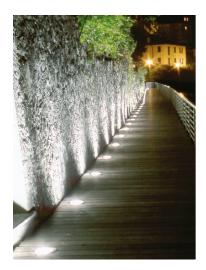

## Idra 130 Power Led Sandblasted Glass

255638.0 - Inox

Round luminaire for installation in-ground – recessed.

Configuration: AISI 316 deep-drawn stainless steel structure with milled AISI 316L stainless steel finish frame. Glass diffuser: transparent or sandblasted. The stainless steel structure allows installation in extreme conditions (sea or road salt).