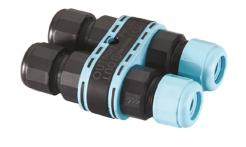

# Idra 130 Power Led Sandblasted Glass

Box for Installation Idra 130 85

3/4 Way Terminal Block 4 Poles Ip68 H2O Stop 215

Power Supply 8W 100÷240Vac/24Vdc 350mA lp20 150

Power Supply 100÷240Vac/ 8W at 24Vdc/ 6W at 350mA lp65 106