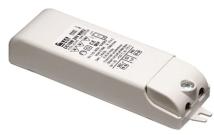

# Idra 130 Power Led Sandblasted Glass

Box for Installation Idra 130 85

3/4 Way Terminal Block 4 Poles Ip68 H2O Stop 215

Power Supply 8W 100÷240Vac/24Vdc 350mA lp20 150

Power Supply 100÷240Vac/ 8W at 24Vdc/ 6W at 350mA lp65 106