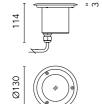

## Idra 130 Power Led Sandblasted Glass

255638.0 - Inox

Round luminaire for installation in-ground – recessed.

Configuration: AISI 316 deep-drawn stainless steel structure with milled AISI 316L stainless steel finish frame. Glass diffuser: transparent or sandblasted. The stainless steel structure allows installation in extreme conditions (sea or road salt).

### Main specifications

| Power (W)        | 3.3   | Mountings   | Floor recessed |
|------------------|-------|-------------|----------------|
| System power (W) | 4.5   | Environment | Outdoor        |
| CCT (K)          | 2700K |             |                |
| CRI              | 80    |             |                |
| Net lumen (lm)   | 121   |             |                |