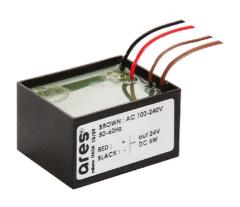

# Idra 130 Power Led Sandblasted Glass

Box for Installation Idra 130 85

3/4 Way Terminal Block 4 Poles Ip68 H2O Stop 215

Power Supply 8W 100÷240Vac/24Vdc 350mA lp20 150

Power Supply 100÷240Vac/ 8W at 24Vdc/ 6W at 350mA lp65 106