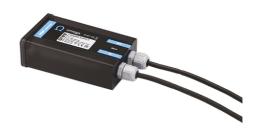

# Idra 130 Power Led Sandblasted Glass

Box for Installation Idra 130 85

3/4 Way Terminal Block 4 Poles Ip68 H2O Stop 215

Power Supply 8W 100÷240Vac/24Vdc 350mA lp20 150

Power Supply 100÷240Vac/ 8W at 24Vdc/ 6W at 350mA lp65 106