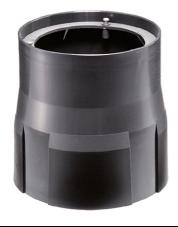

## Idra 130 Power Led Sandblasted Glass

255638.0 - Inox

Round luminaire for installation in-ground – recessed.

Configuration: AISI 316 deep-drawn stainless steel structure with milled AISI 316L stainless steel finish frame. Glass diffuser: transparent or sandblasted. The stainless steel structure allows installation in extreme conditions (sea or road salt).

# Idra 130 Power Led Sandblasted Glass

Box for Installation Idra 130 85

3/4 Way Terminal Block 4 Poles Ip68 H2O Stop 215

Power Supply 8W 100÷240Vac/24Vdc 350mA lp20 150

Power Supply 100÷240Vac/ 8W at 24Vdc/ 6W at 350mA lp65 106