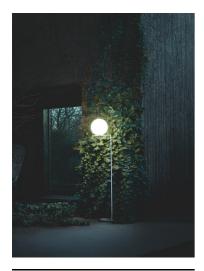

# IC F2 Outdoor H 1852 mm Deep Brown/Travertino Imperiale

F012B01C018 - Deep Brown/Travertino Imperiale

Floor lamp with diffused light for exterior use.

Structure in painted brushed stainless steel or brushed brass; marble base in various colours. Available in four standard combinations: black/black lava painted steel, deep brown/travertino imperiale, satinized brass/grey lava, satinized stainless steel/occhio di pernice.

The structural parts are chemically treated for protection against atmospheric elements.

Opalescent blown glass diffuser.

5-m cable with IP44 Schuko plug suitable for outdoor use.

Backlit floor dimmer switch on the IP65 cable enables ON/OFF function and brightness regulation 30–100%.