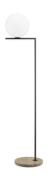

# IC F2 Outdoor H 1852 mm Deep Brown/Travertino Imperiale

F012B01C018 - Deep Brown/Travertino Imperiale

Floor lamp with diffused light for exterior use.

Structure in painted brushed stainless steel or brushed brass; marble base in various colours. Available in four standard combinations: black/black lava painted steel, deep brown/travertino imperiale, satinized brass/grey lava, satinized stainless steel/occhio di pernice.

The structural parts are chemically treated for protection against atmospheric elements.

Opalescent blown glass diffuser.

5-m cable with IP44 Schuko plug suitable for outdoor use.

Backlit floor dimmer switch on the IP65 cable enables ON/OFF function and brightness regulation 30–100%.