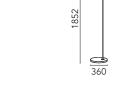

Ø300

# IC F2 Outdoor H 1852 mm Deep Brown/Travertino Imperiale

F012B01C018 - Deep Brown/Travertino Imperiale

Floor lamp with diffused light for exterior use.

Structure in painted brushed stainless steel or brushed brass; marble base in various colours. Available in four standard combinations: black/black lava painted steel, deep brown/travertino imperiale, satinized brass/grey lava, satinized stainless steel/occhio di pernice.