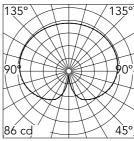

## Optical

Lighting type Light distribution Optical type

Direct Symmetric Diffused light

Luminous flux luminaire 1400 lm

| Beam Angle: |       | 0°  |
|-------------|-------|-----|
| h(m)        | E(lx) | D(m |
| 1           | 86    |     |
| 2           | 21    |     |
| 3           | 10    |     |
| 4           | 5     |     |
| 5           | 0     |     |