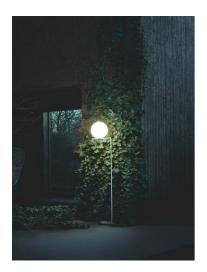

# IC F2 Outdoor H 1852 mm Brushed Stainless Steel/Occhio di Pernice

F012B04C005 - Brushed Stainless Steel/Occhio di Pernice

Floor lamp with diffused light for exterior use.

Structure in painted brushed stainless steel or brushed brass; marble base in various colours. Available in four standard combinations: black/black lava painted steel, deep brown/travertino imperiale, satinized brass/grey lava, satinized stainless steel/occhio di pernice.

The structural parts are chemically treated for protection against atmospheric elements.

Opalescent blown glass diffuser.

5-m cable with IP44 Schuko plug suitable for outdoor use.

Backlit floor dimmer switch on the IP65 cable enables ON/OFF function and brightness regulation 30–100%.