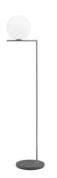

# IC F2 Outdoor H 1852 mm Brushed Stainless Steel/Occhio di Pernice

F012B04C005 - Brushed Stainless Steel/Occhio di Pernice

Floor lamp with diffused light for exterior use.

Structure in painted brushed stainless steel or brushed brass; marble base in various colours. Available in four standard combinations: black/black lava painted steel, deep brown/travertino imperiale, satinized brass/grey lava, satinized stainless steel/occhio di pernice.

The structural parts are chemically treated for protection against atmospheric elements.

Opalescent blown glass diffuser.

5-m cable with IP44 Schuko plug suitable for outdoor use.

Backlit floor dimmer switch on the IP65 cable enables ON/OFF function and brightness regulation 30–100%.