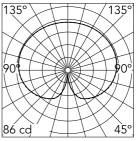

# Optical

Lighting type Light distribution Optical type Direct Symmetric Diffused light

Luminous flux luminaire 1400 lm

| Beam Angle: |       | 0°   |
|-------------|-------|------|
| h(m)        | E(lx) | D(m) |
| 1           | 86    |      |
| 2           | 21    |      |
| 3           | 10    |      |
| 4           | 5     |      |
|             | ^     |      |