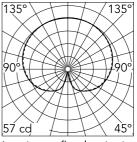

### Optical

Lighting type Light distribution Optical type

Direct Symmetric Diffused light

Luminous flux luminaire 700 lm

| Beam Angle: |       | 0   |
|-------------|-------|-----|
| h(m)        | E(lx) | D(m |
| 1           | 57    |     |
| 2           | 14    |     |
| 3           | 6     |     |
| 4           | 4     |     |
| 5           | 0     |     |