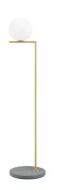

# IC F1 Outdoor H 1350 mm Brass Finish/Grey Lava

F012A03C059 - Brass Finish/Grey Lava

Floor lamp with diffused light for exterior use.

Structure in painted brushed stainless steel or brushed brass; marble base in various colours. Available in four standard combinations: black/black lava painted steel, deep brown/travertino imperiale, satinized brass/grey lava, satinized stainless steel/occhio di pernice.

The structural parts are chemically treated for protection against atmospheric elements.

Opalescent blown glass diffuser.

5-m cable with IP44 Schuko plug suitable for outdoor use.

Backlit floor dimmer switch on the IP65 cable enables ON/OFF function and brightness regulation 30–100%.

## **Physical**

Driver type

Driver

Color Brass

Finish/Grey Lava Orientation Fixed

Weight (kg) 5

Bulb not included. LED: max 8W - E14