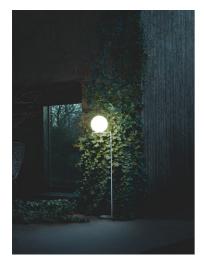

# IC F1 Outdoor H 1350 mm Brass Finish/Grey Lava

F012A03C059 - Brass Finish/Grey Lava

Floor lamp with diffused light for exterior use.

Structure in painted brushed stainless steel or brushed brass; marble base in various colours. Available in four standard combinations: black/black lava painted steel, deep brown/travertino imperiale, satinized brass/grey lava, satinized stainless steel/occhio di pernice.

The structural parts are chemically treated for protection against atmospheric elements.

Opalescent blown glass diffuser.

5-m cable with IP44 Schuko plug suitable for outdoor use.

Backlit floor dimmer switch on the IP65 cable enables ON/OFF function and brightness regulation 30–100%.