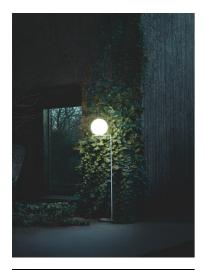

# IC F1 Outdoor H 1350 mm Black/Black Lava

F012A02C030 - Black/Black Lava

Floor lamp with diffused light for exterior use.

Structure in painted brushed stainless steel or brushed brass; marble base in various colours. Available in four standard combinations: black/black lava painted steel, deep brown/travertino imperiale, satinized brass/grey lava, satinized stainless steel/occhio di pernice.

The structural parts are chemically treated for protection against atmospheric elements.

Opalescent blown glass diffuser.

5-m cable with IP44 Schuko plug suitable for outdoor use.

Backlit floor dimmer switch on the IP65 cable enables ON/OFF function and brightness regulation 30–100%.