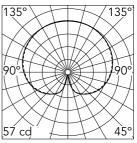

### Optical

Lighting type Light distribution Optical type

Direct Symmetric Diffused light

Luminous flux luminaire 700 lm

| Beam Angle: |       | 0°  |
|-------------|-------|-----|
| h(m)        | E(lx) | D(m |
| 1           | 57    |     |
| 2           | 14    |     |
| 3           | 6     |     |
| 4           | 4     |     |
| 5           | 0     |     |