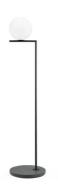

# IC F1 Outdoor H 1350 mm Black/Black Lava

F012A02C030 - Black/Black Lava

Floor lamp with diffused light for exterior use.

Structure in painted brushed stainless steel or brushed brass; marble base in various colours. Available in four standard combinations: black/black lava painted steel, deep brown/travertino imperiale, satinized brass/grey lava, satinized stainless steel/occhio di pernice.

The structural parts are chemically treated for protection against atmospheric elements.

Opalescent blown glass diffuser.

5-m cable with IP44 Schuko plug suitable for outdoor use.

Backlit floor dimmer switch on the IP65 cable enables ON/OFF function and brightness regulation 30–100%.