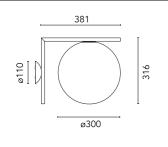

the fitting is treated with a chemical conversion process for effective resistance to atmospheric agents. Special attention is recommended during installation and maintenance to prevent damage to the powder coating.

Opalescent diffuser in shiny white translucent blown glass. The light comes with seals for IP-rated connection.

### Main specifications

Lamp category LED retrofit

Mountings Ceiling and wall
surface

Outdoor wet location

#### Optical

**Environment** 

Lighting typeDirectLight distributionSymmetricOptical typeDiffused light



Luminous flux luminaire 1400 lm

| Beam | 0°    |      |
|------|-------|------|
| h(m) | E(lx) | D(m) |
| 1    | 86    |      |
| 2    | 21    |      |
| 3    | 10    |      |
| 4    | 5     |      |
| 5    | 0     |      |
|      |       |      |



| \EZ        | <b>I</b> P | IK |            |
|------------|------------|----|------------|
| $  \vee  $ | 65         | 04 | DIFFUSED — |

#### **Electrical**

Frequency (Hz) 50-60
Voltage (V) 220-240
Dimmable Yes
Emergency Without
Insulation class

## Physical

ColorBurgundy RedOrientationFixedWeight (kg)3.8

#### Note

Bulb not included. LED: max 15W - E27