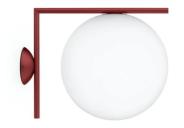

# IC Ceiling Wall 2 Outdoor Burgundy Red

New

F012J00C037 - Burgundy Red

Wall- or ceiling-mounted light fitting with diffuse light for exterior use available in two sizes. Frame in brushed stainless steel, brushed brass finish or painted opaque black or burgundy. The structure of the fitting is treated with a chemical conversion process for effective resistance to atmospheric agents. Special attention is recommended during installation and maintenance to prevent damage to the powder coating.

Opalescent diffuser in shiny white translucent blown glass. The light comes with seals for IP-rated connection.

## Physical

ColorBurgundy RedOrientationFixedWeight (kg)3.8