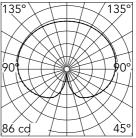

#### Optical

**Environment** 

Lighting typeDirectLight distributionSymmetricOptical typeDiffused light

Luminous flux luminaire 1400 lm

| Beam | 0°    |      |
|------|-------|------|
| h(m) | E(lx) | D(m) |
| 1    | 86    |      |
| 2    | 21    |      |
| 3    | 10    |      |
| 4    | 5     |      |
| 5    | 0     |      |
|      |       |      |