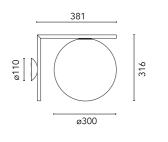

## Physical

 Color
 Brushed

 Stainless Steel

 Orientation
 Fixed

 Weight (kg)
 3.8