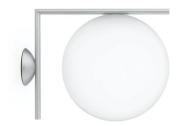

# IC Ceiling Wall 2 Outdoor Brushed Stainless Steel

New

#### F012J00C005 - Brushed Stainless Steel

Wall- or ceiling-mounted light fitting with diffuse light for exterior use available in two sizes. Frame in brushed stainless steel, brushed brass finish or painted opaque black or burgundy. The structure of the fitting is treated with a chemical conversion process for effective resistance to atmospheric agents. Special attention is recommended during installation and maintenance to prevent damage to the powder coating.

Opalescent diffuser in shiny white translucent blown glass. The light comes with seals for IP-rated connection.