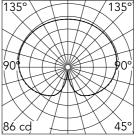

| Beam Angle: |       | 0°  |
|-------------|-------|-----|
| h(m)        | E(lx) | D(m |
| 1           | 86    |     |
| 2           | 21    |     |
| 3           | 10    |     |
| 4           | 5     |     |
| 5           | 0     |     |
|             |       |     |