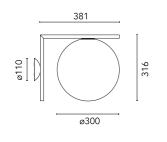

# IC Ceiling Wall 2 Outdoor Brass Finish

F012J00C059 - Brass

Wall- or ceiling-mounted light fitting with diffuse light for exterior use available in two sizes. Frame in brushed stainless steel, brushed brass finish or painted opaque black or burgundy. The structure of the fitting is treated with a chemical conversion process for effective resistance to atmospheric agents. Special attention is recommended during installation and maintenance to prevent damage to the powder coating.

## Physical

Color Brass
Orientation Fixed
Weight (kg) 3.8