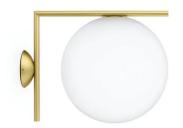

# IC Ceiling Wall 2 Outdoor Brass Finish

F012J00C059 - Brass

Wall- or ceiling-mounted light fitting with diffuse light for exterior use available in two sizes. Frame in brushed stainless steel, brushed brass finish or painted opaque black or burgundy. The structure of the fitting is treated with a chemical conversion process for effective resistance to atmospheric agents. Special attention is recommended during installation and maintenance to prevent damage to the powder coating.

Opalescent diffuser in shiny white translucent blown glass. The light comes with seals for IP-rated connection.

## Physical

Color Brass
Orientation Fixed
Weight (kg) 3.8