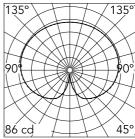

| Beam Angle: |       | 0°   |
|-------------|-------|------|
| h(m)        | E(lx) | D(m) |
| 1           | 86    |      |
| 2           | 21    |      |
| 3           | 10    |      |
| 4           | 5     |      |
| 5           | 0     |      |