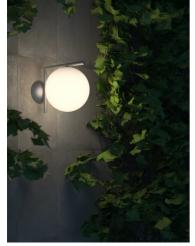

## F012J00C030 - Black

Wall- or ceiling-mounted light fitting with diffuse light for exterior use available in two sizes. Frame in brushed stainless steel, brushed brass finish or painted opaque black or burgundy. The structure of the fitting is treated with a chemical conversion process for effective resistance to atmospheric agents. Special attention is recommended during installation and maintenance to prevent damage to the powder coating. Opalescent diffuser in shiny white translucent blown glass. The light comes with seals for IP-rated connection.