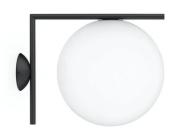

## IC Ceiling Wall 2 Outdoor Black

## F012J00C030 - Black

Wall- or ceiling-mounted light fitting with diffuse light for exterior use available in two sizes. Frame in brushed stainless steel, brushed brass finish or painted opaque black or burgundy. The structure of the fitting is treated with a chemical conversion process for effective resistance to atmospheric agents. Special attention is recommended during installation and maintenance to prevent damage to the powder coating. Opalescent diffuser in shiny white translucent blown glass. The light comes with seals for IP-rated connection.