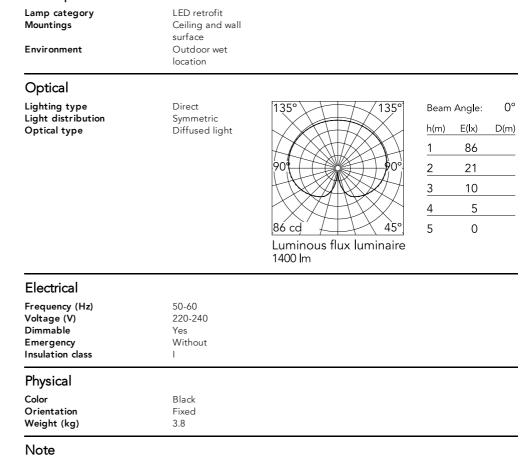

## IC Ceiling Wall 2 Outdoor Black



## F012J00C030 - Black

Wall- or ceiling-mounted light fitting with diffuse light for exterior use available in two sizes. Frame in brushed stainless steel, brushed brass finish or painted opaque black or burgundy. The structure of the fitting is treated with a chemical conversion process for effective resistance to atmospheric agents. Special attention is recommended during installation and maintenance to prevent damage to the powder coating. Opalescent diffuser in shiny white translucent blown glass. The light comes with seals for IP-rated connection.

## Main specifications



Bulb not included. LED: max 15W - E27