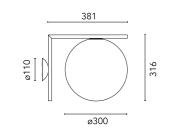

## F012J00C030 - Black

Wall- or ceiling-mounted light fitting with diffuse light for exterior use available in two sizes. Frame in brushed stainless steel, brushed brass finish or painted opaque black or burgundy. The structure of the fitting is treated with a chemical conversion process for effective resistance to atmospheric agents. Special attention is recommended during installation and maintenance to prevent damage to the powder coating. Opalescent diffuser in shiny white translucent blown glass. The light comes with seals for IP-rated connection.