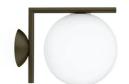

## F012H00C018 - Deep Brown

Wall- or ceiling-mounted light fitting with diffuse light for exterior use available in two sizes. Frame in brushed stainless steel, brushed brass finish or painted opaque black or burgundy. The structure of the fitting is treated with a chemical conversion process for effective resistance to atmospheric agents. Special attention is recommended during installation and maintenance to prevent damage to the powder coating.

Opalescent diffuser in shiny white translucent blown glass. The light comes with seals for IP-rated connection.