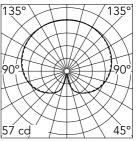

| Beam Angle: |       | 0°   |
|-------------|-------|------|
| h(m)        | E(lx) | D(m) |
| 1           | 57    |      |
| 2           | 14    |      |
| 3           | 6     |      |
| 4           | 4     |      |
| 5           | 0     |      |