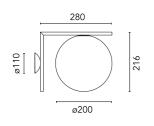

with a chemical conversion process for effective resistance to atmospheric agents. Special attention is recommended during installation and maintenance to prevent damage to the powder coating.

Opalescent diffuser in shiny white translucent blown glass. The light comes with seals for IP-rated connection.

## Main specifications

Lamp category LED retrofit

Mountings Ceiling and wall
surface

Outdoor wet location



**Environment** 

Lighting type Light distribution Optical type

Direct Symmetric Diffused light



Luminous flux luminaire 700 lm

| Beam Angle: |       | 0°   |
|-------------|-------|------|
| h(m)        | E(lx) | D(m) |
| 1           | 57    |      |
| 2           | 14    |      |
| 3           | 6     |      |
| 4           | 4     |      |
| 5           | 0     |      |



| \E7 | <b>I</b> P | IK |            |
|-----|------------|----|------------|
|     | 65         | 04 | DIFFUSED - |

## Electrical

Frequency (Hz) 50-60
Voltage (V) 220-240
Dimmable Yes
Emergency Without
Insulation class

# Physical

 Color
 Deep Brown

 Orientation
 Fixed

 Weight (kg)
 2.2

#### Note

Bulb not included. LED: max 8W - E14